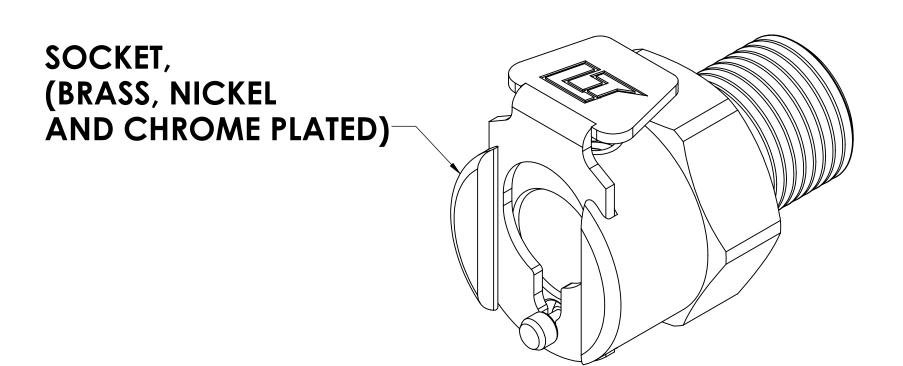

## **NOTES:**

- 1. MATERIAL: BRASS
- 2. FINISH: CHROME

| Ļ | UNLESS OTHERWISE SPECIFIED:                                                                                                                                                          |           | NAME | DATE      | T LINK TECH         |
|---|--------------------------------------------------------------------------------------------------------------------------------------------------------------------------------------|-----------|------|-----------|---------------------|
|   | DIMENSIONS ARE IN INCHES TOLERANCES: FRACTIONAL±1/32 ANGULAR: MACH±0.5 BEND ±2 ONE PLACE DECIMAL ±0.1 TWO PLACE DECIMAL ±0.01 THREE PLACE DECIMAL ±0.005 TWO PLACE DUAL (mm) [±0.12] | DRAWN     | RDA  | 1/19/2018 | 4 MORPOUSE CONTRAVE |
|   |                                                                                                                                                                                      | CHECKED   | HRC  | 1/19/18   | PART NO: OOCH C1 OO |
|   |                                                                                                                                                                                      | ENG APPR. | HRC  | 4/25/18   | 20CB-\$1-02         |
|   |                                                                                                                                                                                      | MFG APPR. | BDB  | 4/25/18   | DESCRIPTION:        |
|   |                                                                                                                                                                                      |           |      |           |                     |

LinkTech 20CB Series Male Thread Female, Non-valved, 125 MNPT, Chrome Brass RK 4/25/18 PRODUCTION THE INFORMATION CONTAINED IN THIS SIZE DWG. NO. DRAWING IS THE SOLE PROPERTY OF LINKTECH LLC. ANY REPRODUCTION OR DISCLOSURE IN PART OR AS A
WHOLE WITHOUT THE WRITTEN PERMISSION OF LINKTECH LLC IS STRICKLY PROHIBITED.