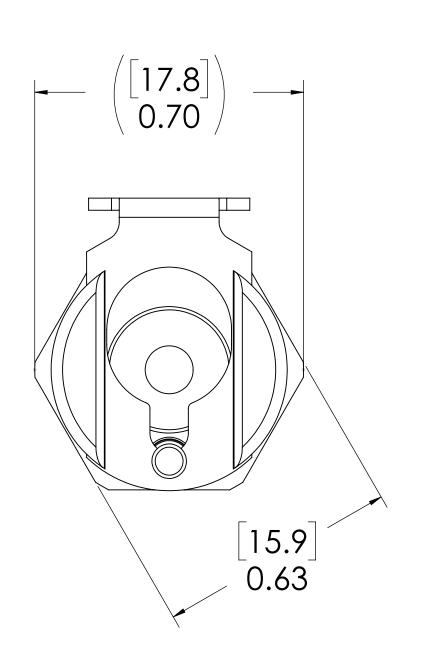

## **NOTES:**

- 1. MATERIAL: BRASS
- 2. FINISH: CHROME

| Ļ | UNLESS OTHERWISE SPECIFIED:                                                                                                                                                          |           | NAME | DATE      | T LINK TECH         |
|---|--------------------------------------------------------------------------------------------------------------------------------------------------------------------------------------|-----------|------|-----------|---------------------|
|   | DIMENSIONS ARE IN INCHES TOLERANCES: FRACTIONAL±1/32 ANGULAR: MACH±0.5 BEND ±2 ONE PLACE DECIMAL ±0.1 TWO PLACE DECIMAL ±0.01 THREE PLACE DECIMAL ±0.005 TWO PLACE DUAL (mm) [±0.12] | DRAWN     | RDA  | 1/19/2018 | 4 MORPOUSE CONTRAVE |
|   |                                                                                                                                                                                      | CHECKED   | HRC  | 1/19/18   | PART NO: OOCH C1 OO |
|   |                                                                                                                                                                                      | ENG APPR. | HRC  | 4/25/18   | 20CB-\$1-02         |
|   |                                                                                                                                                                                      | MFG APPR. | BDB  | 4/25/18   | DESCRIPTION:        |
|   |                                                                                                                                                                                      |           |      |           |                     |

LinkTech 20CB Series Male Thread Female, Non-valved, 125 MNPT, Chrome Brass RK 4/25/18 PRODUCTION THE INFORMATION CONTAINED IN THIS SIZE DWG. NO. DRAWING IS THE SOLE PROPERTY OF LINKTECH LLC. ANY REPRODUCTION OR DISCLOSURE IN PART OR AS A
WHOLE WITHOUT THE WRITTEN PERMISSION OF LINKTECH LLC IS STRICKLY PROHIBITED.