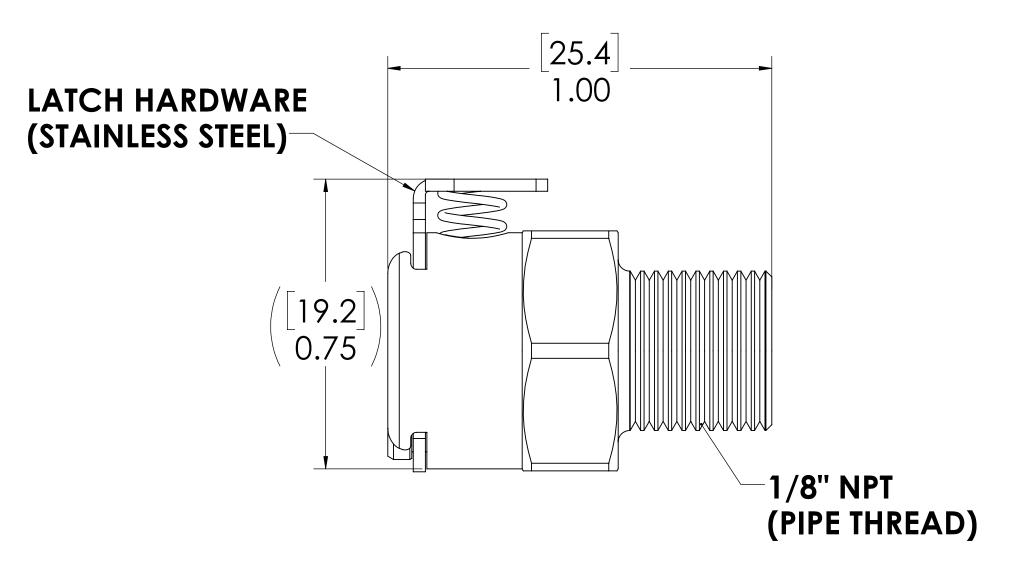

## **NOTES:**

- 1. MATERIAL: BRASS
- 2. FINISH: CHROME

| Ļ | UNLESS OTHERWISE SPECIFIED:                                                                                                                                                          |           | NAME | DATE      | T LINK TECH         |
|---|--------------------------------------------------------------------------------------------------------------------------------------------------------------------------------------|-----------|------|-----------|---------------------|
|   | DIMENSIONS ARE IN INCHES TOLERANCES: FRACTIONAL±1/32 ANGULAR: MACH±0.5 BEND ±2 ONE PLACE DECIMAL ±0.1 TWO PLACE DECIMAL ±0.01 THREE PLACE DECIMAL ±0.005 TWO PLACE DUAL (mm) [±0.12] | DRAWN     | RDA  | 1/19/2018 | 4 MORPOUSE CONTRAVE |
|   |                                                                                                                                                                                      | CHECKED   | HRC  | 1/19/18   | PART NO: OOCH C1 OO |
|   |                                                                                                                                                                                      | ENG APPR. | HRC  | 4/25/18   | 20CB-\$1-02         |
|   |                                                                                                                                                                                      | MFG APPR. | BDB  | 4/25/18   | DESCRIPTION:        |
|   |                                                                                                                                                                                      |           |      |           |                     |

LinkTech 20CB Series Male Thread Female, Non-valved, 125 MNPT, Chrome Brass RK 4/25/18 PRODUCTION THE INFORMATION CONTAINED IN THIS SIZE DWG. NO. DRAWING IS THE SOLE PROPERTY OF LINKTECH LLC. ANY REPRODUCTION OR DISCLOSURE IN PART OR AS A
WHOLE WITHOUT THE WRITTEN PERMISSION OF LINKTECH LLC IS STRICKLY PROHIBITED.