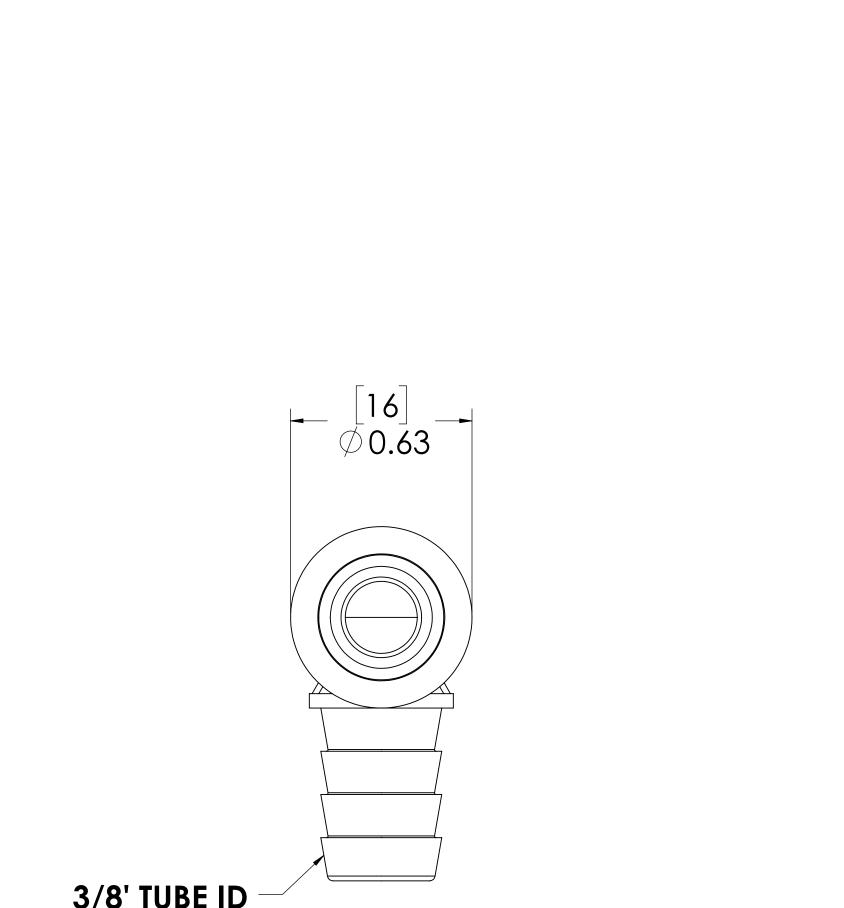

6

5

O-RING, (BUNA-N)

4

4

## 3/8' TUBE ID

## <u>NOTES:</u>

8

8

Е

D

С

7

- 1. MATERIAL: ACETAL
- 2. COLOR: NATURAL WHITE
- 3. O-RING MATERIAL: BUNA-N