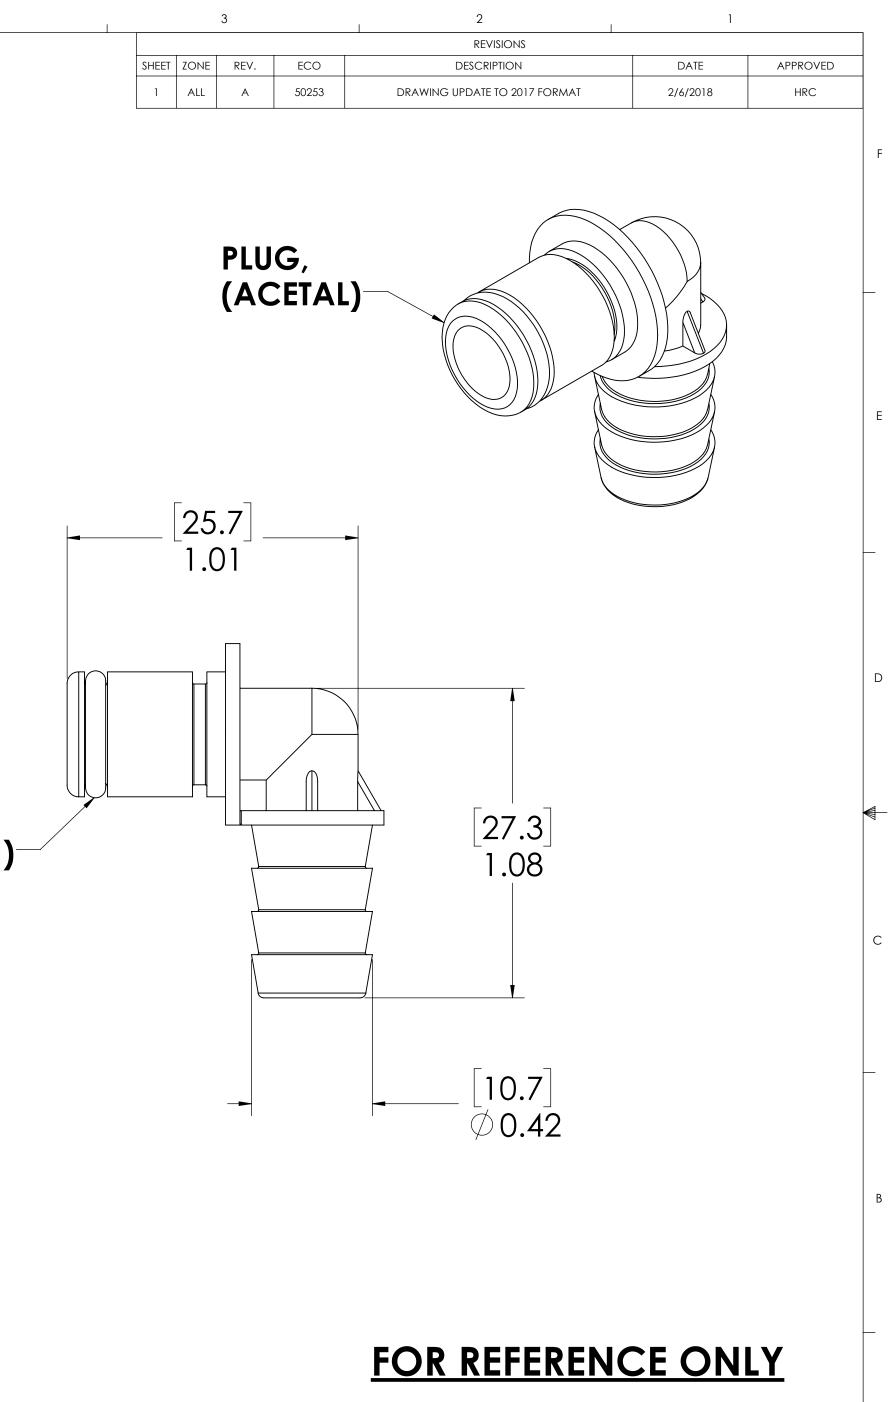

## <u>NOTES:</u>

8

8

Е

D

С

7

- 1. MATERIAL: ACETAL
- 2. COLOR: NATURAL WHITE
- 3. O-RING MATERIAL: BUNA-N

7

4. O-RINGS LUBRICATED WITH FOOD GRADE SILICONE OIL, 350 CST.

6

|            | NAME                                                         | DATE                                                                                     | LINK TECH                                                                                                                                                             |
|------------|--------------------------------------------------------------|------------------------------------------------------------------------------------------|-----------------------------------------------------------------------------------------------------------------------------------------------------------------------|
| DRAWN      | RDA                                                          | 8/25/2017                                                                                |                                                                                                                                                                       |
| CHECKED    | HRC                                                          | 8/25/2017                                                                                | PART NO:                                                                                                                                                              |
| ENG APPR.  | HRC                                                          | 02-06-18                                                                                 | 40AC-PB4-06                                                                                                                                                           |
| MFG APPR.  | BDB                                                          | 02-06-18                                                                                 | DESCRIPTION:                                                                                                                                                          |
| PRODUCTION | RK                                                           | 02-06-18                                                                                 | LinkTech 40AC Series Elbow Male,                                                                                                                                      |
| COMMENTS:  |                                                              |                                                                                          | Non-valved, 375 HB, Natural Acetal                                                                                                                                    |
|            |                                                              |                                                                                          | SIZE DWG. NO. REV                                                                                                                                                     |
|            |                                                              |                                                                                          |                                                                                                                                                                       |
|            |                                                              |                                                                                          | <b>C</b> 40AC400213   A                                                                                                                                               |
|            |                                                              |                                                                                          |                                                                                                                                                                       |
|            |                                                              |                                                                                          | SCALE: NTS WEIGHT: SHEET 1 OF 1                                                                                                                                       |
| 2          |                                                              |                                                                                          | 1                                                                                                                                                                     |
|            | CHECKED<br>ENG APPR.<br>MFG APPR.<br>PRODUCTION<br>COMMENTS: | DRAWN RDA<br>CHECKED HRC<br>ENG APPR. HRC<br>MFG APPR. BDB<br>PRODUCTION RK<br>COMMENTS: | Initial  Initial    DRAWN  RDA  8/25/2017    CHECKED  HRC  8/25/2017    ENG APPR.  HRC  02-06-18    MFG APPR.  BDB  02-06-18    PRODUCTION  RK  02-06-18    COMMENTS: |

## 3/8' TUBE ID