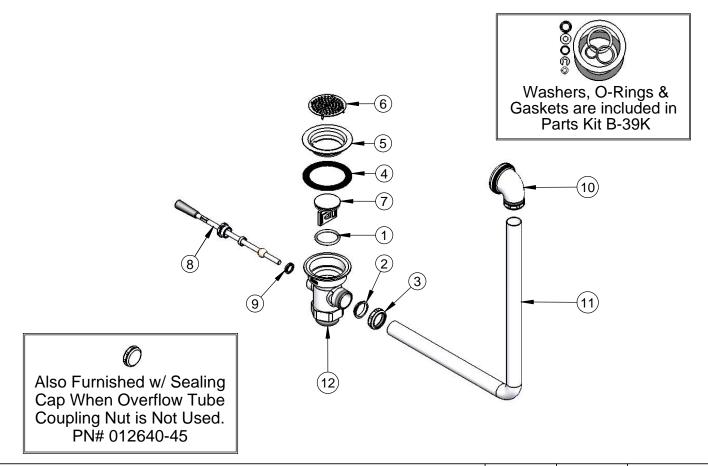

| ITEM NO. | SALES NO. | DESCRIPTION                         |
|----------|-----------|-------------------------------------|
| 1        | 010389-45 | O-Ring, Plunger                     |
| 2        | 010390-45 | Ferrule, Coupling Nut               |
| 3        | 010391-45 | Nut, Coupling For Twist Drain       |
| 4        | 010381-45 | Gasket, 3" Face Flange              |
| 5        | 015306-45 | Flange, 3" Face                     |
| 6        | 010385-45 | Strainer, 3" Snap-in                |
| 7        | 010388-45 | Plunger, Lever and Twist Drain      |
| 8        | 010394-45 | Handle Asm, Waste Drain Valve Lever |
| 9        | 010392-45 | Bushing, Waste Drain Lever Handle   |
| 10       | 011356-45 | Head Asm, Overflow Tube             |
| 11       | 011355-45 | Tube, Overflow Elbow                |
| 12       | B-3945    | Adapter, 2" NPT x 1 1/2" NPT        |