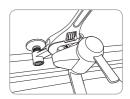

## INSTALLATION

1. Close main water supply valve to separate the faucet.

2. Wind the Teflon tape on the adaptor and fit it to the pipe.

▲ Do not turn the water pipe.

3. Connect the faucet with the adaptor.

▲ Shall install the adaptor with connector on the cold water pipe.

4. Connect 1/4 inch orange tubing with the connector on the adaptor.

▲ Flush water through each filter at least 5 minutes before Connection.

 Connect the voltage rating that matches it on the rating plate. Then, open the feed valve to supply water to the filtration system.

- ไม่ควรดื่มน้ำใช้ทั่วไปสำหรับดื่มหรือประกอบอาหาร

1. ปีดวาวล์น้ำเข้าเพื่อแยกก<sup>็</sup>อกน้ำ

Ó

2. พันเทปเทฟลอนบนอะแดปเตอร์ แล้วประกอบเข้ากับท่อ

3. ต่อก็อกน้ำเข้ากับอะแดปเตอร์

4. ต่อท่อสีสมขนาด 1/4 นิ้ว เข้ากับขั้วต่อบนอะแดปเตอร์