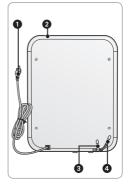

## PARTS NAME

#### Front / Rear

#### 正面/背面

 $\checkmark$ 

 电源插头(P-07QR)
 顶护盖
 原水进水管(橙色)
 生活用水排水管 (蓝色) (P-07QR, P-07QL)