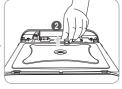

#### Sealed water tank for the second pollution prevention

To prevent the second pollution due to the penetration of the dust, bug, and other foreign body, improve the sanitary by applying the extra sealed structure to the inner water tank

#### ถังน้ำปิดผนึกเพื่อป้องกันสิ่งปนเปื้อนจากภายนอก

ป้องกันสิ่งปนเปื้อนจากภายนอกไม่ไห้เข้ามาภายในเครื่องกรองน้ำพร้อมกับฝุ่น, แมลง, และสิ่งแปลกปลอม ด้วยการปิดผนึกถังน้ำด้านในกับโครงสร้างเป็นพิเคษ อย่างถูกสุขลักษณะ