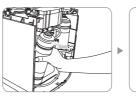

- Don't push the cup-touch lever with the excessive force.

- Product damage may occur as a result.

٠Ö

Tips

 Separate the fitting connected to the filter to replace and then replace the filter. (Separate the fitting using an appropriate tool.)

- By changing the filter and connecting the fitting and the hose precisely, check that there is no leakage and drain the first purified water necessarily.

4. After closing with fitting the groove in the front cover well, drop the cup-touch lever and the sliding front deco. Plug in the faucet stopper blocked the faucet again in place and close the top cover.