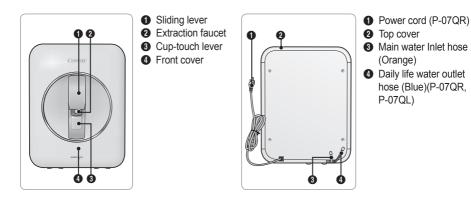

## PARTS NAME

#### Front / Rear

#### 正面/背面

 $\checkmark$ 

 电源插头(P-07QR)
 顶护盖
 原水进水管(橙色)
 生活用水排水管 (蓝色) (P-07QR, P-07QL)