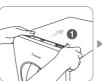

## INSTALLATION

1. Close main water supply valve to separate the faucet.

2. Wind the Teflon tape on the adaptor and fit it to the pipe.

▲ Do not turn the water pipe.

3. Connect the faucet with the adaptor.

▲ Shall install the adaptor with connector on the cold water pipe.

4. Connect 1/4 inch orange tubing with the connector on the adaptor.

▲ Flush water through each filter at least 5 minutes before Connection.