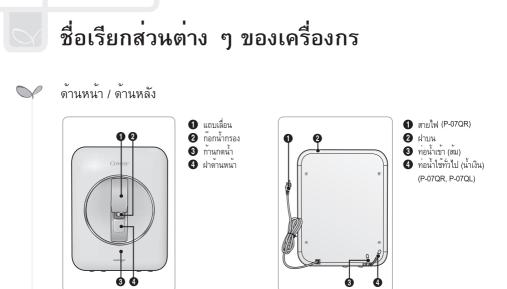

## PARTS NAME

#### Front / Rear

## 各部件名称

#### 正面/背面

 $\checkmark$ 

 电源插头(P-07QR)
 顶护盖
 原水进水管(橙色)
 生活用水排水管 (蓝色) (P-07QR, P-07QL)