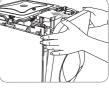

- Don't push the cup-touch lever with the excessive force.

- Product damage may occur as a result.

٠Ö

Tips

 Separate the fitting connected to the filter to replace and then replace the filter. (Separate the fitting using an appropriate tool.)

Ŏ

เคล็ดลับ

- ห้ามฝืนดึงก้านกดน้ำแรงเกินไป - เพราะอาจทำให้เครื่องกรองน้ำชำรุดเสียหายได้

3. ถอดตัวยึดไส้กรองออกแล้วเปลี่ยนไส้กรอง(ถอดตัว ยึดไส้กรองด้วยเครื่องมือที่เหมาะสม)

- เมื่อเปลี่ยนไส้กรอง, ใส่ดัวยึดไส้กรองและต่อท่ออย่างถูกต้อง เซ็คดูว่ามีไม่มีน้ำรั่วแล้ว ต้องปล่อยน้ำกรองรอบแรกทิ้ง