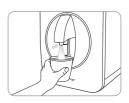

#### **Sliding Lever**

If you push the cup-touch lever and let down the sliding lever, the cuptouch lever is fixed and the continuous extraction can be performed.

#### To Drink Room Water

If you push the cup-touch lever, you can drink the purified water.

#### To Perform the Continuous Extraction

If you push the cup-touch lever and let down the sliding lever, the cup-touch lever is fixed and the continuous extraction can be performed.

English 8 3 × 0