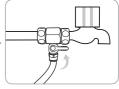

#### **Sliding Lever**

If you push the cup-touch lever and let down the sliding lever, the cuptouch lever is fixed and the continuous extraction can be performed.

#### Uniform water pressure keeping function

It supplies the main water with the uniform water pressure from the region with the high water pressure and protects the inside of the product from the high water pressure.

#### Sealed water tank for the second pollution prevention

To prevent the second pollution due to the penetration of the dust, bug, and other foreign body, improve the sanitary by applying the extra sealed structure to the inner water tank

#### Antibacterial system inside of the water tank

It suppressed the microbe growths using the ceramic filter.

#### To Perform the Continuous Extraction

If you push the cup-touch lever and let down the sliding lever, the cup-touch lever is fixed and the continuous extraction can be performed.

English 8 3 × 0