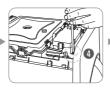

#### **Filter Replacement Method**

- After pulling the power cord necessarily (P-07QR only), close the main water supply valve and drain the water inside of the water purifier completely.
- Please separate the top cover and the front cover. (After blocking the main water extraction hole using the faucet stopper in the top of the inner water tank and loosing a screw with a driver, separate it.)