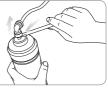

- ▲ Use the new filter after cleaning.
- Neo sense filter: Install after cleaning with the main water for about 3 minutes.

Ö

Tips

- Post-Carbon block filter: Install after cleaning with the water passed the Neo sense filer for about 3 minutes.
- Membrane filter: Install after cleaning with the water passed the Neo sense filer for about 3 minutes.

4. หลังจากปิดฝาหน้าสนิทดีแล้ว ปล่อยก้านกดน้ำลง เสียบ ตัวปิดก๊อกน้ำคืนที่แล้วปิดฝาด้านบน

\Lambda ใช้ไส้กรองน้ำใหม่หลังจากการทำความสะอาด

- ไส้กรองนีโอเซนส : ติดตั้งหลังจากทำความสะอาดด้วยน้ำประมาณ 3 นาที
- ไส้กรองคาร์บอนอัดแท่ง : ติดตั้งหลังจากทำความสะอาดด้วยการปล่อยให้น้ำไหลผ่านไส้กรองนิโอเซนส์ประมาณ 3 นาที

▲ 新滤芯一定要清洗后使用

- 前置复合滤芯:用水清洗约3分钟后再安装。
- 后置颗粒活性碳滤芯:利用前置复合滤芯过滤的水清洗约3分钟再安装。
- 薄膜滤芯:利用前置复合滤芯过滤的水清洗约3分钟再安装。

0

| 品名        |           | Coway 熊津豪威净水器                                                                 |              |
|-----------|-----------|-------------------------------------------------------------------------------|--------------|
| 型号        |           | P-07QR                                                                        | P-07QL       |
| 净水方式      |           | 逆渗透                                                                           |              |
| 额定电压      |           | USA : 120 V~ 60 Hz<br>CHINA THAILAND MALAYSIA<br>: 220 V - 240 V~ 50 Hz/60 Hz | -            |
|           | 额定功率      | 16 W                                                                          | -            |
| 主要功能      |           | 净水                                                                            |              |
| 水箱容量      |           | 7.1 L                                                                         |              |
|           | 前置复合滤芯    | 聚丙烯+米                                                                         | <b>立状活性炭</b> |
| 滤芯材料      | 薄膜滤芯(RO)  | 聚砜 + 聚乙酰胺                                                                     |              |
|           | 后置颗粒活性碳滤芯 | 聚乙烯                                                                           | + 活性炭        |
| 产品尺寸      |           | $304 \text{ mm}(W) \times 409 \text{ mm}(D) \times 404 \text{ mm}(H)$         |              |
| 产品重量      |           | 7.5 kg                                                                        | 5.7 kg       |
| 额定净水总量    |           | 3 600 L                                                                       |              |
|           | 净水流量      | 130 mL/min                                                                    | 83 mL/min    |
| 进水压力      |           | 0.07~0.8 MPa                                                                  |              |
| 原水 / 环境温度 |           | 5~35 °C                                                                       |              |