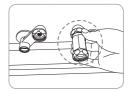

#### **Sliding Lever**

If you push the cup-touch lever and let down the sliding lever, the cuptouch lever is fixed and the continuous extraction can be performed.

#### To Perform the Continuous Extraction

If you push the cup-touch lever and let down the sliding lever, the cup-touch lever is fixed and the continuous extraction can be performed.

English 8 3 × 0