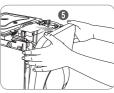

- Don't push the cup-touch lever with the excessive force.

- Product damage may occur as a result.

٠Ö

Tips

 Separate the fitting connected to the filter to replace and then replace the filter. (Separate the fitting using an appropriate tool.)

Ŏ

เคล็ดลับ

- ห้ามฝืนดึงก้านกดน้ำแรงเกินไป - เพราะอาจทำให้เครื่องกรองน้ำชำรุดเสียหายได้

3. ถอดตัวยึดไส้กรองออกแล้วเปลี่ยนไส้กรอง(ถอดตัว ยึดไส้กรองด้วยเครื่องมือที่เหมาะสม)

- เมื่อเปลี่ยนไส้กรอง, ใส่ดัวยึดไส้กรองและต่อท่ออย่างถูกต้อง เซ็คดูว่ามีไม่มีน้ำรั่วแล้ว ต้องปล่อยน้ำกรองรอบแรกทิ้ง