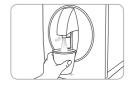

#### To Drink Room Water

If you push the cup-touch lever, you can drink the purified water.

### 살 น้ำอุณหภูมิธรรมดา

พอกดก้านกดน้ำ คุณจะได้น้ำกรองสำหรับดื่ม

#### 第四阶段:后置颗粒活性碳滤芯

后置颗粒活性碳滤芯清除水中异味,提高口感。

饮用净水

推动接水触杆,即可接到净水。

J.V