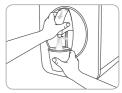

#### To Drink Room Water

If you push the cup-touch lever, you can drink the purified water.

#### To Perform the Continuous Extraction

If you push the cup-touch lever and let down the sliding lever, the cup-touch lever is fixed and the continuous extraction can be performed.

English 8 3 × 0