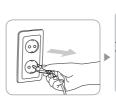

#### A Danger: If not observed, serious injury or even death may occur as a result.

- Do not use a damaged power plug or a loose electric outlet. (P-07QR only) Electric shock or fire may occur as a result.
- Do not pull the power cord or touch the power plug with a wet hand. (P-07QR only) Electric shock or fire may occur as a result.
- Do not forcefully bend the power cord or put it under a heavy object to prevent it from being damaged or deformed. (P-07QR only)
- Otherwise electric shock or fire may occur as a result.
- If the power cord is wet, unplug the unit and let it completely dry before subsequent use. Otherwise, electric shock or fire may occur as a result.
- Unplug the product before repair, inspection, or parts replacement. (P-07QR only) Otherwise, electric shock may occur as a result.
- Do not plug into an outlet that is being used by several other appliances. Use an electrical outlet dedicated. (P-07QR only)
  - Otherwise, fire may occur as a result.
- When you don't use for a long time, close the main water supply valve and unplug. (P-07QR only) Otherwise, electric shock or fire may occur as a result.
- · Do not attempt to repair the power cord.
- Do not connect and pull out the power plug repeatedly. (P-07QR only) Otherwise, electric shock or fire may occur as a result.
- Remove any dust or water off in the pin and contacts of the power plug. (P-07QR only) An electric shock or fire may occur as a result.
- In the case the power cord is damaged, do not replace the cord yourself. Call Coway Service Center to have it replaced. (P-07QR only)
  - Otherwise, electric shock or fire may occur as a result.
- Do not install near a heating device. Otherwise, fire may occur as a result.
- When the water is coming inside of the product or there is a puddle on the product, call Service Center after closing the supplying valve and unplugging. (P-07QR only) Otherwise, electric shock may occur as a result.
- Do not put the candle, a light for cigarette on the products. Otherwise, fire may occur as a result.
- If our product produces a strange noise or odd smell, immediately unplug from the electrical outlet and call our Service Center. (P-07QR only)
  - Otherwise, electric shock may occur as a result.
- Do not place any containers with water, medicine, food, small metallic objects, or any flammable material on the top of the product.

Otherwise, electric shock or fire may occur as a result.

• Do not move the product by pulling the power cord. (P-07QR only) Otherwise, electric shock or fire may occur as a result.