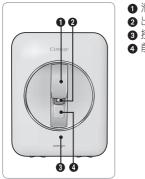

## 各部件名称

#### 正面/背面

 $\checkmark$ 

 电源插头(P-07QR)
 顶护盖
 原水进水管(橙色)
 生活用水排水管 (蓝色) (P-07QR, P-07QL)