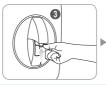

#### To Drink Room Water

If you push the cup-touch lever, you can drink the purified water.

### 살 น้ำอุณหภูมิธรรมดา

พอกดก้านกดน้ำ คุณจะได้น้ำกรองสำหรับดื่ม