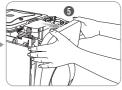

#### **Filter Replacement Method**

- After pulling the power cord necessarily (P-07QR only), close the main water supply valve and drain the water inside of the water purifier completely.
- Please separate the top cover and the front cover. (After blocking the main water extraction hole using the faucet stopper in the top of the inner water tank and loosing a screw with a driver, separate it.)

- Don't push the cup-touch lever with the excessive force.

- Product damage may occur as a result.

٠Ö

Tips

 Separate the fitting connected to the filter to replace and then replace the filter. (Separate the fitting using an appropriate tool.)