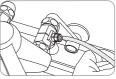

#### To Drink Room Water

If you push the cup-touch lever, you can drink the purified water.

### 살 น้ำอุณหภูมิธรรมดา

พอกดก้านกดน้ำ คุณจะได้น้ำกรองสำหรับดื่ม