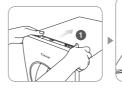

#### **Filter Replacement Method**

- After pulling the power cord necessarily (P-07QR only), close the main water supply valve and drain the water inside of the water purifier completely.
- Please separate the top cover and the front cover. (After blocking the main water extraction hole using the faucet stopper in the top of the inner water tank and loosing a screw with a driver, separate it.)