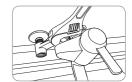

#### **Filter Replacement Method**

- After pulling the power cord necessarily (P-07QR only), close the main water supply valve and drain the water inside of the water purifier completely.
- Please separate the top cover and the front cover. (After blocking the main water extraction hole using the faucet stopper in the top of the inner water tank and loosing a screw with a driver, separate it.)

## การเปลี่ยนไส้กรอง

วิธีการเปลี่ยนไส้กรองน้ำ 1. ถอดปลักสายไฟ (เฉพาะ P-07QR) แล้วปิดวาวล์ท์ อน้ำเข้าและปล่อยน้ำภายในเครื่องกรองน้ำทิ้งให้ห มด

2. ถอดฝาปิดด้านบนและฝาปิดด้านหน้าออก (เมื่อปิดท่อน้ำออกด้วยตัวปิดก๊อกที่ส่วนบนของถังน้ำ ์ด้านในแล้ว ให้ใช้ไขควงคลายน๊อตและถอดออก)