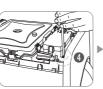

#### **Filter Replacement Method**

- After pulling the power cord necessarily (P-07QR only), close the main water supply valve and drain the water inside of the water purifier completely.
- Please separate the top cover and the front cover. (After blocking the main water extraction hole using the faucet stopper in the top of the inner water tank and loosing a screw with a driver, separate it.)

## การเปลี่ยนไส้กรอง

วิธีการเปลี่ยนไส้กรองน้ำ 1. ถอดปลักสายไฟ (เฉพาะ P-07QR) แล้วปิดวาวล์ท์ อน้ำเข้าและปล่อยน้ำภายในเครื่องกรองน้ำทิ้งให้ห มด

2. ถอดฝาปิดด้านบนและฝาปิดด้านหน้าออก (เมื่อปิดท่อน้ำออกด้วยตัวปิดก๊อกที่ส่วนบนของถังน้ำ ์ด้านในแล้ว ให้ใช้ไขควงคลายน๊อตและถอดออก)