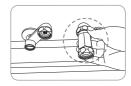

- Don't push the cup-touch lever with the excessive force.

- Product damage may occur as a result.

٠Ö

Tips

 Separate the fitting connected to the filter to replace and then replace the filter. (Separate the fitting using an appropriate tool.)

Ŏ

เคล็ดลับ

- ห้ามฝืนดึงก้านกดน้ำแรงเกินไป - เพราะอาจทำให้เครื่องกรองน้ำชำรุดเสียหายได้

3. ถอดตัวยึดไส้กรองออกแล้วเปลี่ยนไส้กรอง(ถอดตัว ยึดไส้กรองด้วยเครื่องมือที่เหมาะสม)

- เมื่อเปลี่ยนไส้กรอง, ใส่ดัวยึดไส้กรองและต่อท่ออย่างถูกต้อง เซ็คดูว่ามีไม่มีน้ำรั่วแล้ว ต้องปล่อยน้ำกรองรอบแรกทิ้ง