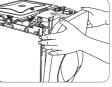

## INSTALLATION

1. Close main water supply valve to separate the faucet.

2. Wind the Teflon tape on the adaptor and fit it to the pipe.

▲ Do not turn the water pipe.

3. Connect the faucet with the adaptor.

▲ Shall install the adaptor with connector on the cold water pipe.

4. Connect 1/4 inch orange tubing with the connector on the adaptor.

▲ Flush water through each filter at least 5 minutes before Connection.

 Connect the voltage rating that matches it on the rating plate. Then, open the feed valve to supply water to the filtration system.