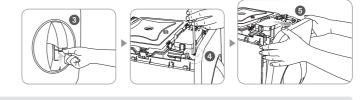

#### **Filter Replacement Method**

- After pulling the power cord necessarily (P-07QR only), close the main water supply valve and drain the water inside of the water purifier completely.
- Please separate the top cover and the front cover. (After blocking the main water extraction hole using the faucet stopper in the top of the inner water tank and loosing a screw with a driver, separate it.)

- Don't push the cup-touch lever with the excessive force.

- Product damage may occur as a result.

٠Ö

Tips

 Separate the fitting connected to the filter to replace and then replace the filter. (Separate the fitting using an appropriate tool.)

- By changing the filter and connecting the fitting and the hose precisely, check that there is no leakage and drain the first purified water necessarily.

4. After closing with fitting the groove in the front cover well, drop the cup-touch lever and the sliding front deco. Plug in the faucet stopper blocked the faucet again in place and close the top cover.