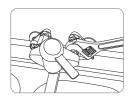

#### Uniform water pressure keeping function

It supplies the main water with the uniform water pressure from the region with the high water pressure and protects the inside of the product from the high water pressure.

### รักษาระดับแรงดันน้ำให้คงที

ควบคุมน้ำที่มีแรงดันสูงจากต<sup>ุ้</sup>นทางเข้าเครื่องกรองน้ำให้มีระดับแรงดันที่สม่ำเสมอ และปกป<sup>้</sup>องโครงสร<sup>้</sup>า งภายในจากน้ำแรงดันสูง