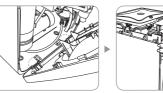

#### **Filter Replacement Method**

- After pulling the power cord necessarily (P-07QR only), close the main water supply valve and drain the water inside of the water purifier completely.
- Please separate the top cover and the front cover. (After blocking the main water extraction hole using the faucet stopper in the top of the inner water tank and loosing a screw with a driver, separate it.)

## การเปลี่ยนไส้กรอง

วิธีการเปลี่ยนไส้กรองน้ำ 1. ถอดปลักสายไฟ (เฉพาะ P-07QR) แล้วปิดวาวล์ท์ อน้ำเข้าและปล่อยน้ำภายในเครื่องกรองน้ำทิ้งให้ห มด

2. ถอดฝาปิดด้านบนและฝาปิดด้านหน้าออก (เมื่อปิดท่อน้ำออกด้วยตัวปิดก๊อกที่ส่วนบนของถังน้ำ ์ด้านในแล้ว ให้ใช้ไขควงคลายน๊อตและถอดออก)