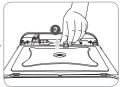

#### **Filter Replacement Method**

- After pulling the power cord necessarily (P-07QR only), close the main water supply valve and drain the water inside of the water purifier completely.
- Please separate the top cover and the front cover. (After blocking the main water extraction hole using the faucet stopper in the top of the inner water tank and loosing a screw with a driver, separate it.)