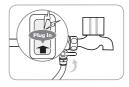

## INSTALLATION

1. Close main water supply valve to separate the faucet.

2. Wind the Teflon tape on the adaptor and fit it to the pipe.

▲ Do not turn the water pipe.

3. Connect the faucet with the adaptor.

▲ Shall install the adaptor with connector on the cold water pipe.

4. Connect 1/4 inch orange tubing with the connector on the adaptor.

▲ Flush water through each filter at least 5 minutes before Connection.

 Connect the voltage rating that matches it on the rating plate. Then, open the feed valve to supply water to the filtration system.