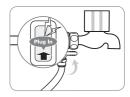

#### **Filter Replacement Method**

- After pulling the power cord necessarily (P-07QR only), close the main water supply valve and drain the water inside of the water purifier completely.
- Please separate the top cover and the front cover. (After blocking the main water extraction hole using the faucet stopper in the top of the inner water tank and loosing a screw with a driver, separate it.)

## การเปลี่ยนไส้กรอง

วิธีการเปลี่ยนไส้กรองน้ำ 1. ถอดปลักสายไฟ (เฉพาะ P-07QR) แล้วปิดวาวล์ท์ อน้ำเข้าและปล่อยน้ำภายในเครื่องกรองน้ำทิ้งให้ห มด

2. ถอดฝาปิดด้านบนและฝาปิดด้านหน้าออก (เมื่อปิดท่อน้ำออกด้วยตัวปิดก๊อกที่ส่วนบนของถังน้ำ ์ด้านในแล้ว ให้ใช้ไขควงคลายน๊อตและถอดออก)