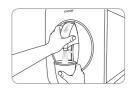

#### **Sliding Lever**

If you push the cup-touch lever and let down the sliding lever, the cuptouch lever is fixed and the continuous extraction can be performed.

#### To Perform the Continuous Extraction

If you push the cup-touch lever and let down the sliding lever, the cup-touch lever is fixed and the continuous extraction can be performed.

English 8 3 × 0

### เมื่อต้องการให้น้ำไหลต่อเนื่อง

เมื่อดึงก้านกดน้ำและปล่อยให้แถบเลื่อนเลื่อนลง ก้านกดน้ำจะค้างและปล่อยน้ำไหลต่อเนื่อง

#### 连续出水滑盖

推动接水触杆,滑下滑盖就可以持续接水了。

#### 连续出水

推动出水触杆,滑下滑盖就可以持续接水了。