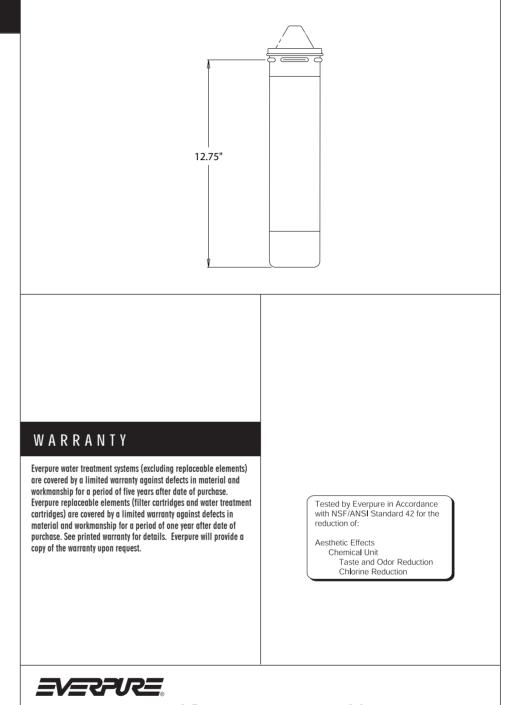

## S P E C I F I C A T I O N S

Overall Dimensions: 14"H x 4"W x 4"D

Inlet connection: 3/8" FPT

Outlet connection: 3/8"

Service Flow Rate: Maximum 1.5 gpm (5.7 Lpm)

Pressure Requirements: 10 - 125 psi (0.7 - 8.6 bar), non-shock