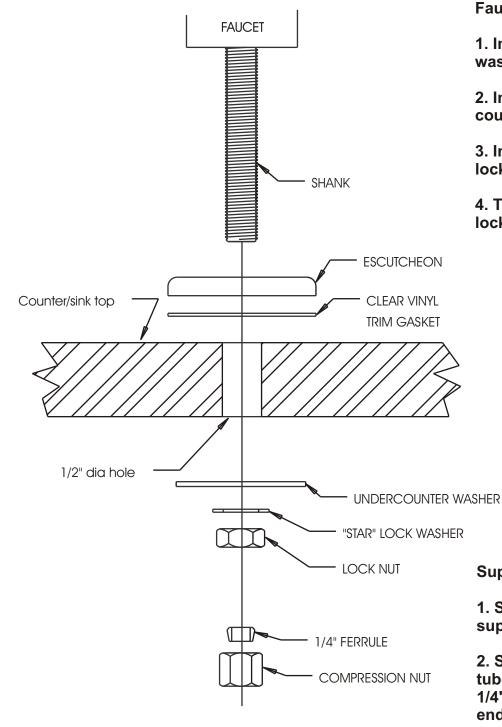

## Faucet to Counter assembly:

- 1. Install escutcheon and clear vinyl washer onto faucet shank.
- 2. Insert faucet through hole in counter.
- 3. Install large steel washer and locknut onto shank under counter.
- 4. Tighten faucet onto counter with locknut.

## Supply tube to Faucet assembly:

- 1. Slide compression nut over end of supply tube.
- 2. Slide ferrule onto end of supply tube, long tapered end first, until 1/4" of tubing extends beyond the end of the ferrule.
- 3. Insert extended portion of tubing into end of shank and tighten compression nut by hand, then tighten an additional 1/4" to 1/2" turn with a wrench.