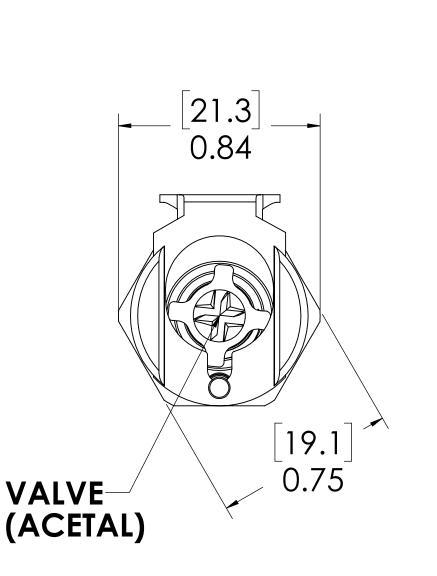

## NOTES:

- 1. MATERIAL: BRASS
- 2. FINISH: CHROME
- 3. O-RING MATERIAL: BUNA-N
- 4. O-RINGS LUBRICATED WITH FOOD GRADE SILICONE OIL, 350 CST.

(BUNA-N)