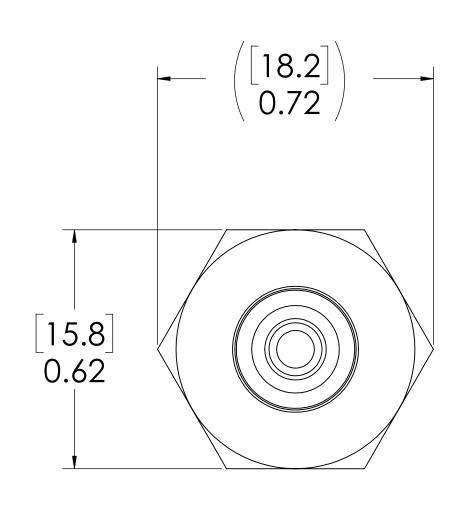

## **NOTES:**

- . MATERIAL: ACETAL
- 2. COLOR: NATURAL WHITE
- 3. O-RING MATERIAL: BUNA-N
- 4. O-RINGS LUBRICATED WITH FOOD GRADE SILICONE OIL, 350 CST.