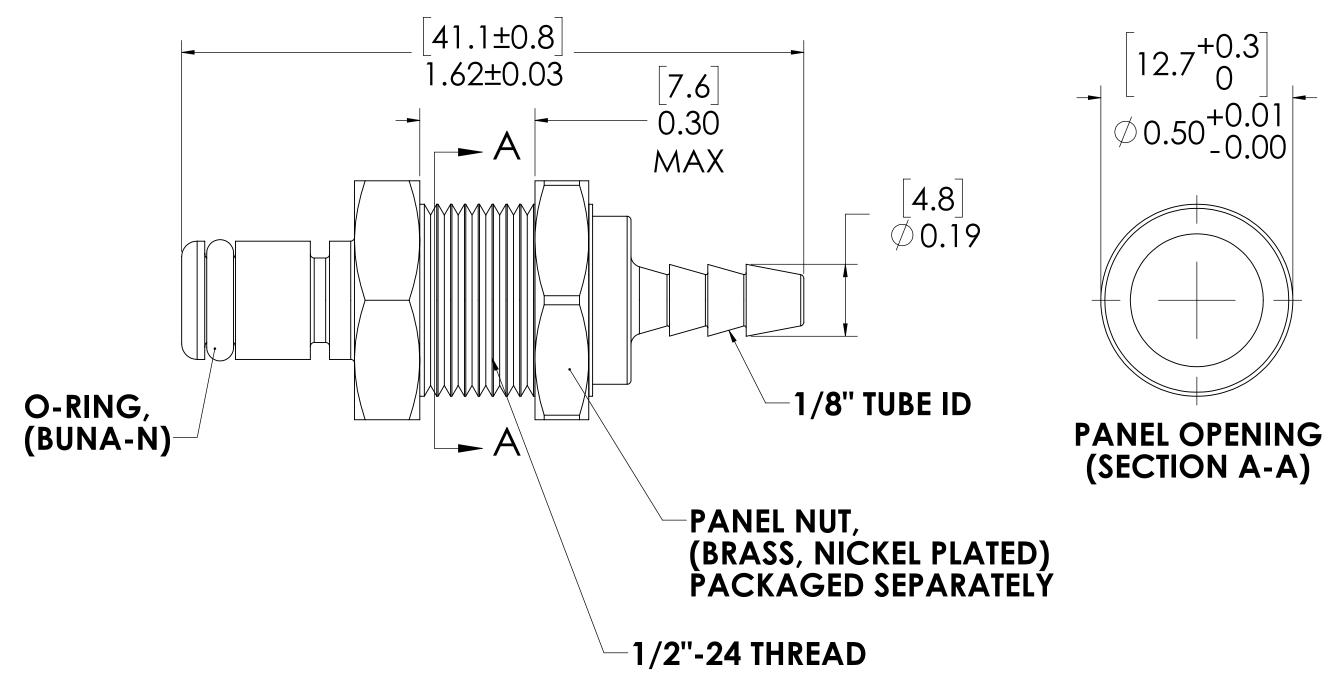

## **NOTES:**

- . MATERIAL: ACETAL
- 2. COLOR: NATURAL WHITE
- 3. O-RING MATERIAL: BUNA-N
- 4. O-RINGS LUBRICATED WITH FOOD GRADE SILICONE OIL, 350 CST.