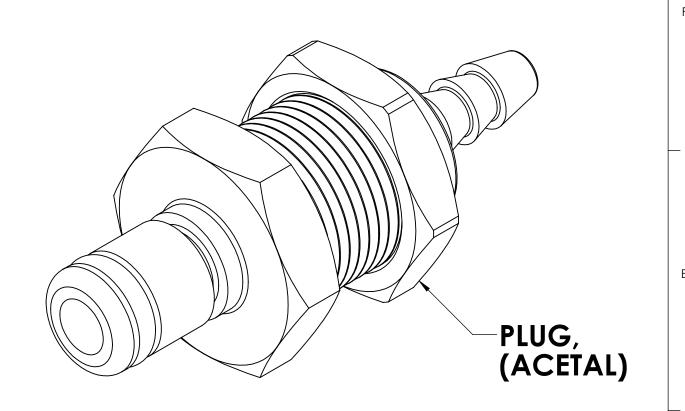

## **NOTES:**

- . MATERIAL: ACETAL
- 2. COLOR: NATURAL WHITE
- 3. O-RING MATERIAL: BUNA-N
- 4. O-RINGS LUBRICATED WITH FOOD GRADE SILICONE OIL, 350 CST.