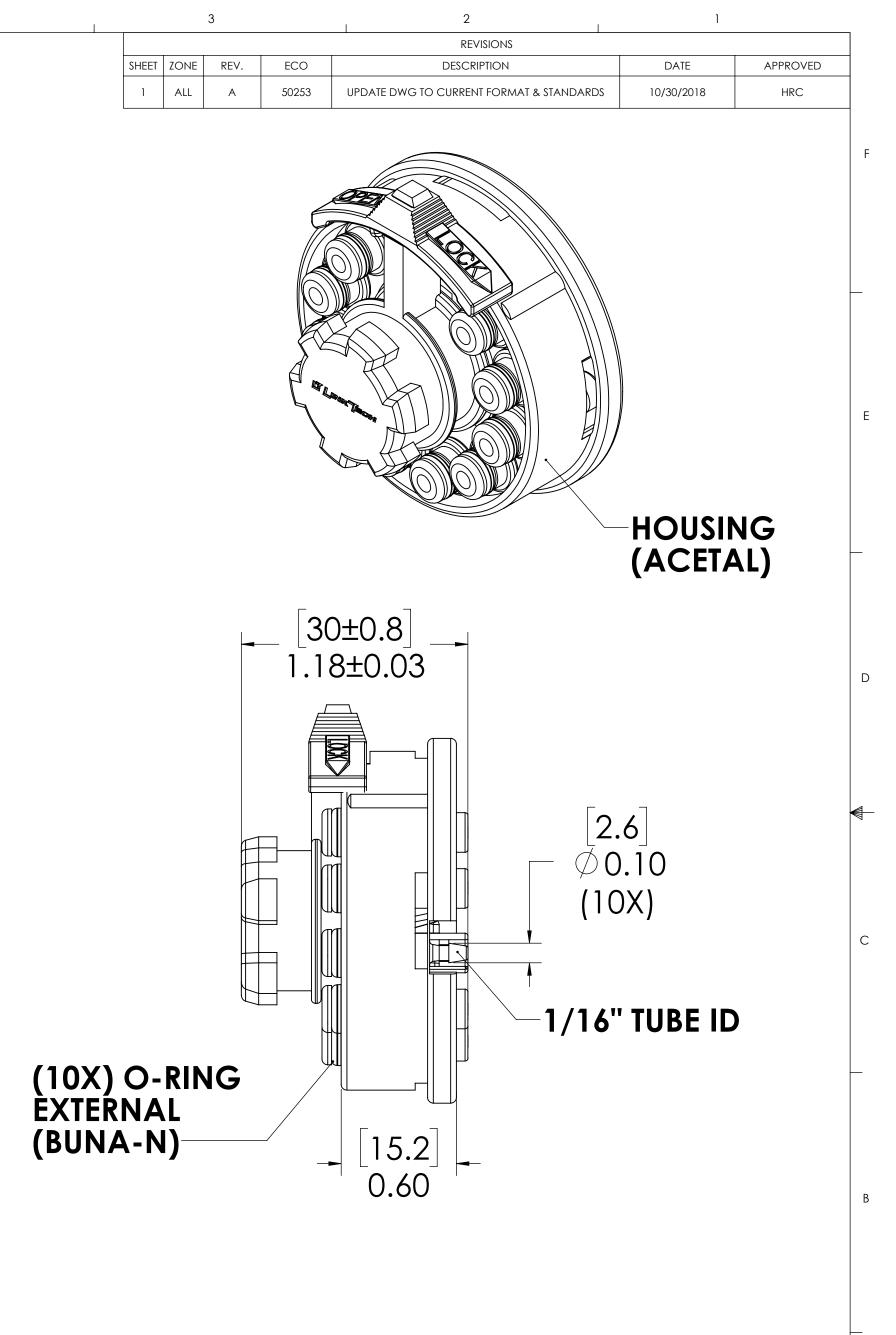

## <u>NOTES:</u>

8

D

С

8

7

- 1. MATERIAL: ACETAL
- 2. COLOR: BLACK
- 3. O-RING MATERIAL: BUNA-N

7

4. O-RINGS LUBRICATED WITH FOOD GRADE SILICONE OIL, 350 CST.

6