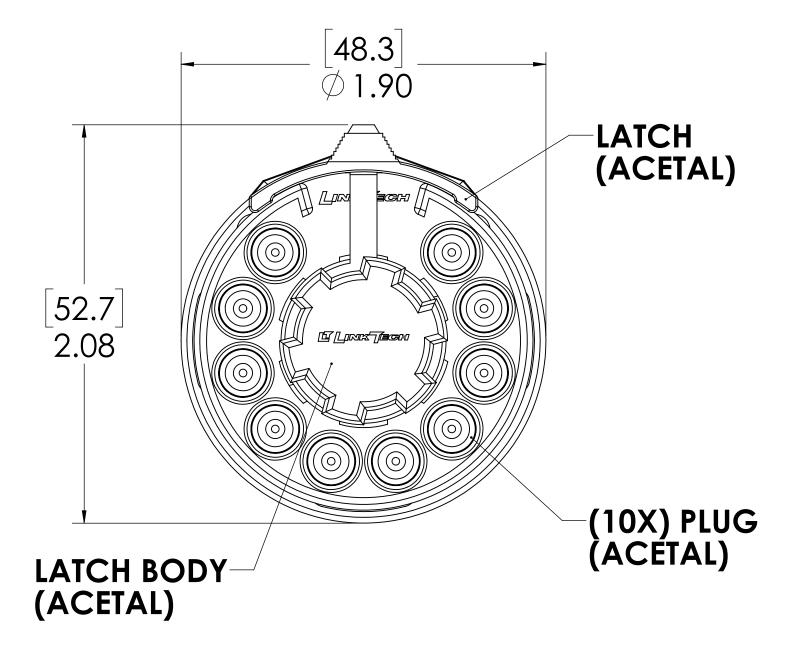

## <u>NOTES:</u>

8

D

С

8

7

- 1. MATERIAL: ACETAL
- 2. COLOR: BLACK
- 3. O-RING MATERIAL: BUNA-N

7

4. O-RINGS LUBRICATED WITH FOOD GRADE SILICONE OIL, 350 CST.

6