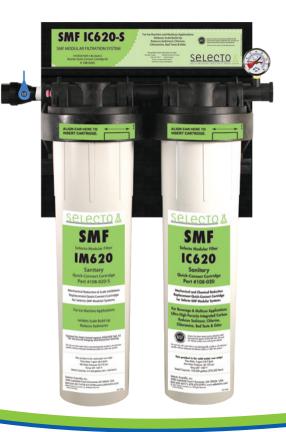

# SMF IC620-S

## System Part No. 80-2620-S Replacement Cartridge Kit No. 108-020-S

#### **Ice and Fountain Machine Application**

- Inhibits scale build up
- Improves taste and reduces odor
- Low pressure drop
- Sanitary quick replacement