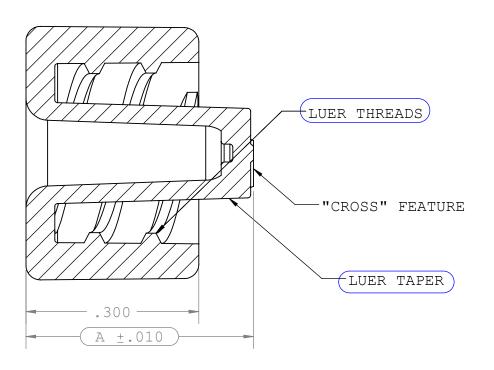

SECTION C-C

|           | Material Specific Tolerances |       |      |     |      |     |             |       |
|-----------|------------------------------|-------|------|-----|------|-----|-------------|-------|
| Dimension | Acetal                       | Nylon | PP   | ABS | PC   | PVC | Polysulfone | Kynar |
| Α         |                              | .396  | .396 |     | .396 |     |             | .390  |
| В         |                              |       |      |     |      |     |             |       |
| С         |                              |       |      |     |      |     |             |       |
| D         |                              |       |      |     |      |     |             |       |
| E         |                              |       |      |     |      |     |             |       |
| F         |                              |       |      |     |      |     |             |       |

| DIMENSIONS ARE                                                                           | UNLESS OTHERWISE SPECIFIED<br>DIMENSIONS ARE IN INCHES<br>TOLERANCES ARE: |          | VA        | LU.   | E PLASI         | CICS,     | IN       | C   |
|------------------------------------------------------------------------------------------|---------------------------------------------------------------------------|----------|-----------|-------|-----------------|-----------|----------|-----|
| FRACTIONS DECIMAL ANGULAR  ± .XX ±.001 ± 1° .XXX ±.005 .XXXX ±.001  DO NOT SCALE DRAWING |                                                                           | PART NUM | M<br>ION: |       | le Luer Inte    |           |          |     |
| DRAWN BY:                                                                                | DATE:                                                                     | SIZE:    | SCALE:    | VER:  | DWG. NO.        | ac haci i | <u> </u> | REV |
| Bob Bliven                                                                               | 2/12/2010                                                                 | В        | NTS       |       | 1006422         |           |          | D   |
| NEW PRODUCT DEVELOPMENT MGR:                                                             |                                                                           |          |           |       |                 |           |          |     |
| R. Narayanan                                                                             |                                                                           | 0        | 2009      | VALUI | E PLASTICS, INC | sheet: 1  | OF 1     |     |