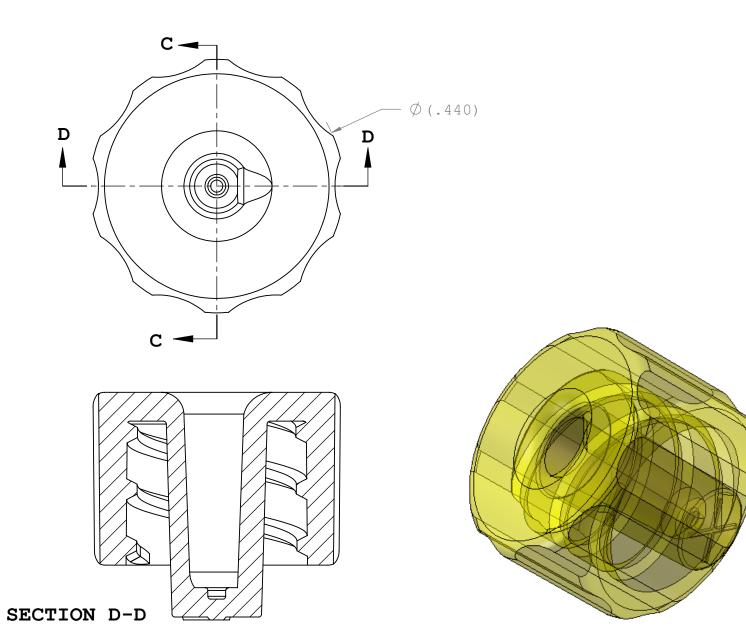

NOTES: FOR ADDITIONAL DETAILS, PLEASE CONTACT VP CUSTOMER SERVICE DIMENSIONS MARKED ARE CONTROL DIMENSIONS

| REVISIONS |                              |          |          |  |  |  |
|-----------|------------------------------|----------|----------|--|--|--|
| REV.      | DESCRIPTION                  | DATE     | APPROVED |  |  |  |
| А         | INITIAL RELEASE              | 2-6-98   |          |  |  |  |
| В         | ECO 015 Drafting Update      | 5-16-05  | Rick C.  |  |  |  |
| С         | ECO 035 Added "+" Feature    | 11-01-05 | Rick C.  |  |  |  |
| D         | ECO 103 ID Flat, End Profile | 02-12-10 | Rick C.  |  |  |  |

SECTION C-C

|           | Material Specific Tolerances |       |      |     |      |     |             |       |
|-----------|------------------------------|-------|------|-----|------|-----|-------------|-------|
| Dimension | Acetal                       | Nylon | PP   | ABS | PC   | PVC | Polysulfone | Kynar |
| Α         |                              | .396  | .396 |     | .396 |     |             | .390  |
| В         |                              |       |      |     |      |     |             |       |
| С         |                              |       |      |     |      |     |             |       |
| D         |                              |       |      |     |      |     |             |       |
| E         |                              |       |      |     |      |     |             |       |
| F         |                              |       |      |     |      |     |             |       |

| DIMENSIONS ARE                                                                           | UNLESS OTHERWISE SPECIFIED<br>DIMENSIONS ARE IN INCHES<br>TOLERANCES ARE: |          | VA        | LU.   | E PLASI         | CICS,     | IN       | C   |
|------------------------------------------------------------------------------------------|---------------------------------------------------------------------------|----------|-----------|-------|-----------------|-----------|----------|-----|
| FRACTIONS DECIMAL ANGULAR  ± .XX ±.001 ± 1° .XXX ±.005 .XXXX ±.001  DO NOT SCALE DRAWING |                                                                           | PART NUM | M<br>ION: |       | le Luer Inte    |           |          |     |
| DRAWN BY:                                                                                | DATE:                                                                     | SIZE:    | SCALE:    | VER:  | DWG. NO.        | ac haci i | <u> </u> | REV |
| Bob Bliven                                                                               | 2/12/2010                                                                 | В        | NTS       |       | 1006422         |           |          | D   |
| NEW PRODUCT DEVELOPMENT MGR:                                                             |                                                                           |          |           |       |                 |           |          |     |
| R. Narayanan                                                                             |                                                                           | 0        | 2009      | VALUI | E PLASTICS, INC | sheet: 1  | OF 1     |     |