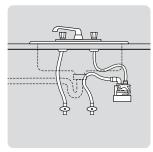

## **EF-1500**

FV985800

The smaller canister size is ideal for use in the bathroom or wherever space is limited.

## **EF-3000**

EV985700

The EF-3000 drinking water system works well throughout your entire home.

## **EF-6000**

EV985500

The high capacity of the EF-6000 is perfect for the family kitchen or any high capacity area.

\*Kitchen faucet and ice maker can be "Tee'd' together"