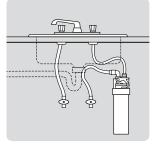

## **EF-1500**

FV985800

The smaller canister size is ideal for use in the bathroom or wherever space is limited.

## **EF-3000**

EV985700

The EF-3000 drinking water system works well throughout your entire home.

## **EF-6000**

EV985500

The high capacity of the EF-6000 is perfect for the family kitchen or any high capacity area.

\*Kitchen faucet and ice maker can be "Tee'd' together"