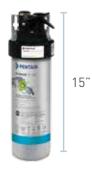

## **EF-1500**

FV985800

The smaller canister size is ideal for use in the bathroom or wherever space is limited.

## **EF-3000**

EV985700

The EF-3000 drinking water system works well throughout your entire home.

## **EF-6000**

EV985500

The high capacity of the EF-6000 is perfect for the family kitchen or any high capacity area.

\*Kitchen faucet and ice maker can be "Tee'd' together"