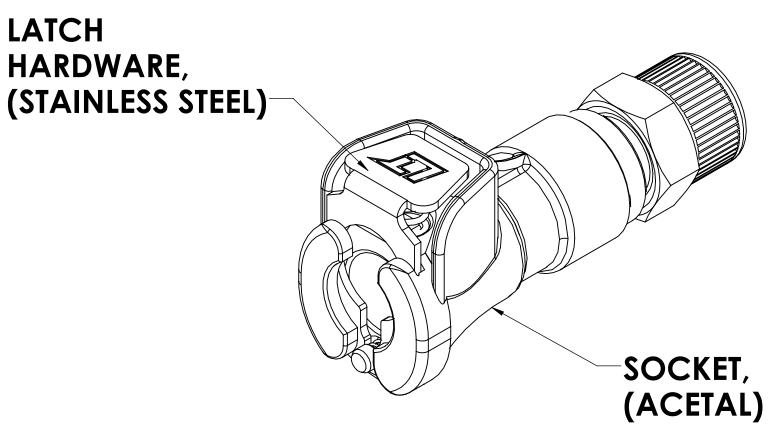

## NOTES:

- 1. MATERIAL: ACETAL
- 2. COLOR: NATURAL WHITE
- 3. O-RING MATERIAL: BUNA-N
- 4. O-RINGS LUBRICATED WITH FOOD GRADE SILICONE OIL, 350 CST.