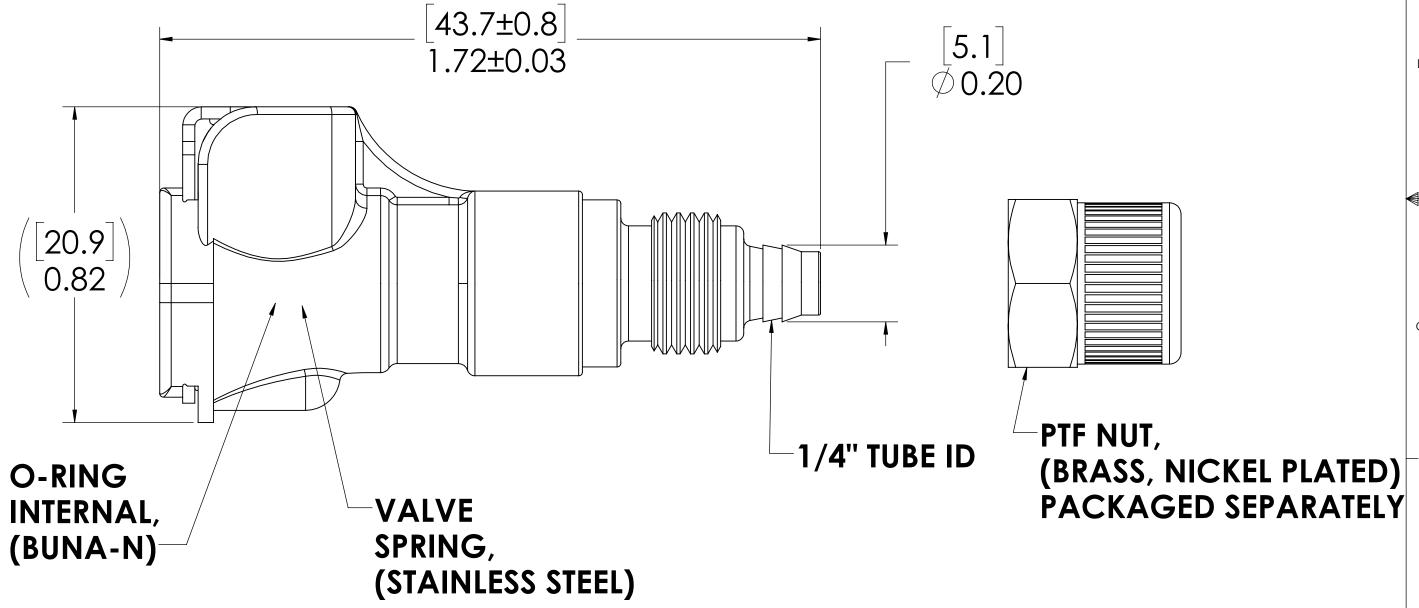

## NOTES:

- 1. MATERIAL: ACETAL
- 2. COLOR: NATURAL WHITE
- 3. O-RING MATERIAL: BUNA-N
- 4. O-RINGS LUBRICATED WITH FOOD GRADE SILICONE OIL, 350 CST.

## **FOR REFERENCE ONLY**

| UNLESS OTHERWISE SPECIFIED:                                                                  |           | NAME | DATE      | <b>LINKTECH</b>                 |  |
|----------------------------------------------------------------------------------------------|-----------|------|-----------|---------------------------------|--|
| DIMENSIONS ARE IN INCHES TOLERANCES:                                                         | DRAWN     | RDA  | 7/26/2017 | 4NOTICUE CUSTAN                 |  |
| FRACTIONAL±1/32<br>ANGULAR: MACH±0.5 BEND ±2                                                 | CHECKED   | HRC  | 7/26/2017 | PART NO: 20ACV-SB9-04           |  |
| ONE PLACE DECIMAL ±0.1<br>TWO PLACE DECIMAL ±0.01                                            | ENG APPR. | HRC  | 11-01-17  |                                 |  |
| THREE PLACE DECIMAL ±0.005<br>TWO PLACE DUAL (mm) [±0.12]                                    | MFG APPR. | BDB  | 11-01-17  | DESCRIPTION:                    |  |
| PROPRIETARY AND CONFIDENTIAL                                                                 | Q.A.      | RK   | 11-01-17  |                                 |  |
|                                                                                              | COMMENTS: |      |           | Valved, 250 PTF, Natural Acetal |  |
| THE INFORMATION CONTAINED IN THIS DRAWING IS THE SOLE PROPERTY OF                            |           |      |           | SIZE DWG. NO. REV               |  |
| LINKTECH LLC. ANY REPRODUCTION<br>OR DISCLOSURE IN PART OR AS A<br>WHOLE WITHOUT THE WRITTEN |           |      |           | <b>C</b> 20AC200320 A           |  |
| PERMISSION OF LINKTECH LLC IS STRICKLY PROHIBITED.                                           |           |      |           | SCALE: NTS WEIGHT: SHEET 1 OF 1 |  |