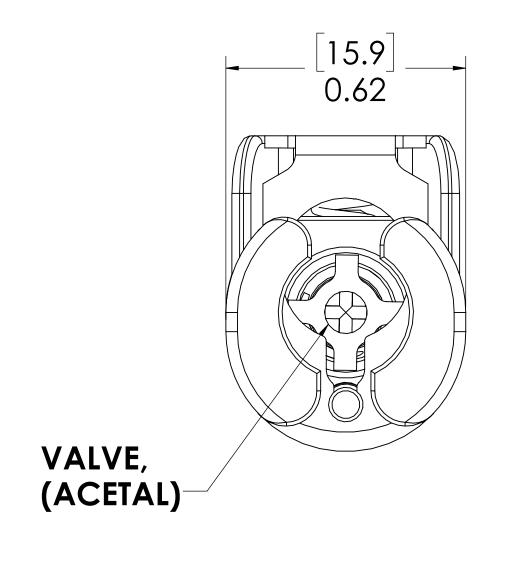

## NOTES:

- 1. MATERIAL: ACETAL
- 2. COLOR: NATURAL WHITE
- 3. O-RING MATERIAL: BUNA-N
- 4. O-RINGS LUBRICATED WITH FOOD GRADE SILICONE OIL, 350 CST.