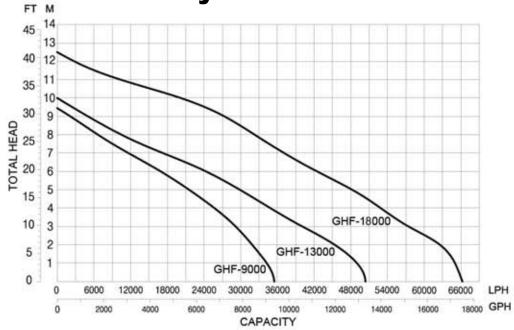

## **Water Pump Specification**

|           | P                      | Model No. | Output<br>HP | Output<br>Watt | Max Flow<br>(GPH) | Max Head<br>(Ft.) | Max Amp<br>(Input) | Discharge<br>(mm/ Inch) |
|-----------|------------------------|-----------|--------------|----------------|-------------------|-------------------|--------------------|-------------------------|
|           |                        | GHF-9000  | 1            | 750            | 9500              | 31.0              | 10.9A              | 80mm/3°                 |
|           |                        | GHF-13000 | 1-1/2        | 1125           | 13200             | 33.0'             | 12.0A              | 80mm/3"                 |
|           |                        | GHF-18000 | 2            | 1500           | 18000             | 40.0°             | 10.0A              | 80mm/3"                 |
| Model No. | GPH Flow @ Ft. of Head |           |              |                |                   |                   |                    |                         |
|           | 5'                     | 10'       | 15'          | 20'            | 25'               | 30'               | 35'                | 40'                     |
| GHF-9000  | 8800                   | 7600      | 6400         | 4400           | 2100              | 220               | -                  | : =                     |
| GHF-13000 | 12500                  | 10500     | 8400         | 6200           | 3400              | 880               | -                  | 1.51                    |
| GHF-18000 | 16900                  | 15500     | 13300        | 11600          | 9000              | 7000              | 3800               | 1300                    |