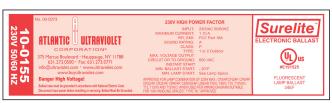

### 10-0155 - Surelite™ Electronic Ballast

# Specifications .

Model Number: 10-0155 Input Voltage: 230 VAC Frequency: 50/60 Hz.

Lamp Type: See Chart on Next Page

Certifications: UL #E191525

**Size:** 11.73" x 3.23" x 1.23"

Weight: 32.8 oz.

**Mounting:** Slotted Mounting Tabs



2. Remote mounting distance varies with lamp type, consult factory with requirements.





The information and recommendations contained in this publication are based upon data collected by the Atlantic Ultraviolet Corporation® and are believed to be correct. However, no guarantee or warranty of any kind, expressed or implied, is made with respect to the information contained herein. Specifications and information are subject to change without notice.





### 10-0155 - Surelite™ Electronic Ballast

Lamp Types.

| Lamp Types                               | Wiring Diagram |
|------------------------------------------|----------------|
| Sanitron® S2400C Lamp Part No. 05-1311-R | 1              |
| GX48L                                    | 1              |
| GX48VZ                                   | 1              |
| GX48L/4                                  | 2              |