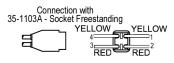

pecifications and information are subject to change without notice.





### 10-0155 - Surelite™ Electronic Ballast

Lamp Types.

| Lamp Types                               | Wiring Diagram |
|------------------------------------------|----------------|
| Sanitron® S2400C Lamp Part No. 05-1311-R | 1              |
| GX48L                                    | 1              |
| GX48VZ                                   | 1              |
| GX48L/4                                  | 2              |
| GX48VZ/4                                 | 2              |

This ballast may be acceptable for use with lamps not listed here. Contact us to discuss your requirement.

#### Connections.

### Wiring Diagram 1



# Wiring Diagram 2

Call factory with additional connection questions 631-273-0500



The information and recommendations contained in this publication are based upon data collected by the Atlantic Ultraviolet Corporation® and are believed to be correct. However, no guarantee or warranty of any kind, expressed or implied, is made with respect to the information contained herein. Specifications and information are subject to change without notice.