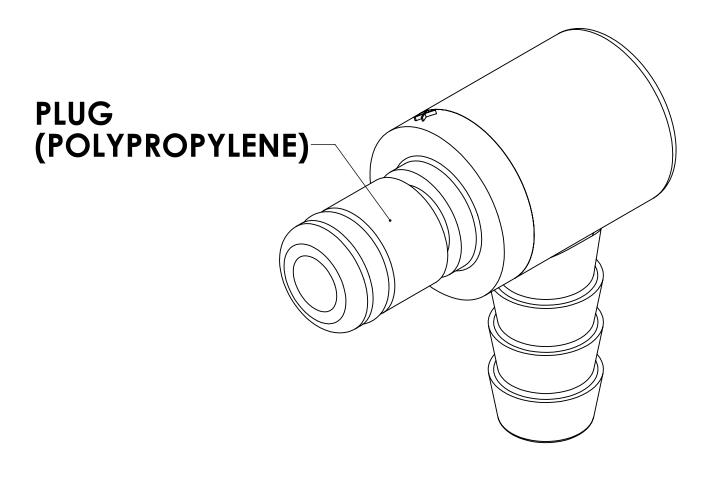

## NOTES:

- 1. MATERIAL: POLYPROPYLENE
- 2. COLOR: MOLDED ALMOND
- 3. O-RING MATERIAL: EPDM
- 4. O-RINGS LUBRICATED WITH FOOD GRADE SILICONE OIL, 350 CST.

## FOR REFERENCE ONLY

| UNLESS OTHERWISE SPECIFIED:                                                                                                                                                          |            | NAME | DATE      | Ti Link Tech                                                                                      |  |
|--------------------------------------------------------------------------------------------------------------------------------------------------------------------------------------|------------|------|-----------|---------------------------------------------------------------------------------------------------|--|
| DIMENSIONS ARE IN INCHES TOLERANCES: FRACTIONAL±1/32 ANGULAR: MACH±0.5 BEND ±2 ONE PLACE DECIMAL ±0.1 TWO PLACE DECIMAL ±0.01 THREE PLACE DECIMAL ±0.005 TWO PLACE DUAL (mm) [±0.12] | DRAWN      | LMP  | 6/11/2018 |                                                                                                   |  |
|                                                                                                                                                                                      | CHECKED    | HRC  | 6/11/2018 | PART NO: 20PPX-PE4-04MALD                                                                         |  |
|                                                                                                                                                                                      | ENG APPR.  | HRC  | 10/30/18  | 2011 X-1 L4-04/MALD                                                                               |  |
|                                                                                                                                                                                      | MFG APPR.  | BDB  | 10/30/18  | DESCRIPTION:                                                                                      |  |
| PROPRIETARY AND CONFIDENTIAL                                                                                                                                                         | PRODUCTION | LS   | 10/30/18  | LinkTech 20PP Series, Elbow Plug Male, Non-Valved,<br>1/4" HB, Molded Almond Color, Polypropylene |  |
| THE INFORMATION CONTAINED IN THIS DRAWING IS THE SOLE PROPERTY OF LINKTECH LLC. ANY REPRODUCTION OR DISCLOSURE IN PART OR AS A WHOLE WITHOUT THE WRITTEN                             | COMMENTS:  |      |           | SIZE DWG. NO. 20PP200211 A                                                                        |  |
| PERMISSION OF LINKTECH LLC IS STRICKLY PROHIBITED.                                                                                                                                   |            |      |           | SCALE: NTS WEIGHT: SHEET 1 OF 1                                                                   |  |