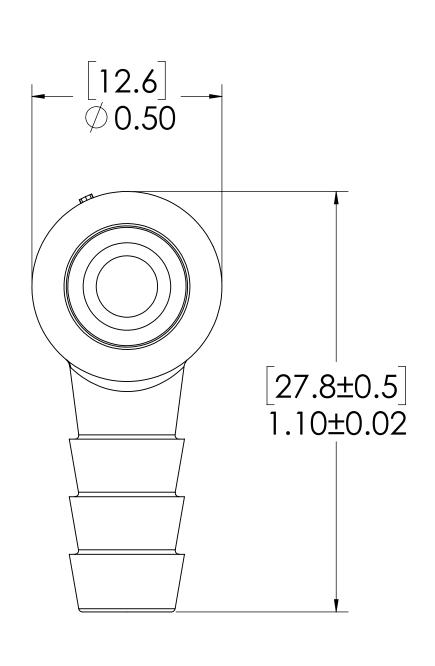

## NOTES:

- 1. MATERIAL: POLYPROPYLENE
- 2. COLOR: MOLDED ALMOND
- 3. O-RING MATERIAL: EPDM
- 4. O-RINGS LUBRICATED WITH FOOD GRADE SILICONE OIL, 350 CST.

## FOR REFERENCE ONLY

| UNLESS OTHERWISE SPECIFIED:                                                                                                                                                          |            | NAME | DATE      | Ti Link Tech                                                                                      |  |
|--------------------------------------------------------------------------------------------------------------------------------------------------------------------------------------|------------|------|-----------|---------------------------------------------------------------------------------------------------|--|
| DIMENSIONS ARE IN INCHES TOLERANCES: FRACTIONAL±1/32 ANGULAR: MACH±0.5 BEND ±2 ONE PLACE DECIMAL ±0.1 TWO PLACE DECIMAL ±0.01 THREE PLACE DECIMAL ±0.005 TWO PLACE DUAL (mm) [±0.12] | DRAWN      | LMP  | 6/11/2018 |                                                                                                   |  |
|                                                                                                                                                                                      | CHECKED    | HRC  | 6/11/2018 | PART NO: 20PPX-PE4-04MALD                                                                         |  |
|                                                                                                                                                                                      | ENG APPR.  | HRC  | 10/30/18  | 2011 X-1 L4-04/MALD                                                                               |  |
|                                                                                                                                                                                      | MFG APPR.  | BDB  | 10/30/18  | DESCRIPTION:                                                                                      |  |
| PROPRIETARY AND CONFIDENTIAL                                                                                                                                                         | PRODUCTION | LS   | 10/30/18  | LinkTech 20PP Series, Elbow Plug Male, Non-Valved,<br>1/4" HB, Molded Almond Color, Polypropylene |  |
| THE INFORMATION CONTAINED IN THIS DRAWING IS THE SOLE PROPERTY OF LINKTECH LLC. ANY REPRODUCTION OR DISCLOSURE IN PART OR AS A WHOLE WITHOUT THE WRITTEN                             | COMMENTS:  |      |           | SIZE DWG. NO. 20PP200211 A                                                                        |  |
| PERMISSION OF LINKTECH LLC IS STRICKLY PROHIBITED.                                                                                                                                   |            |      |           | SCALE: NTS WEIGHT: SHEET 1 OF 1                                                                   |  |