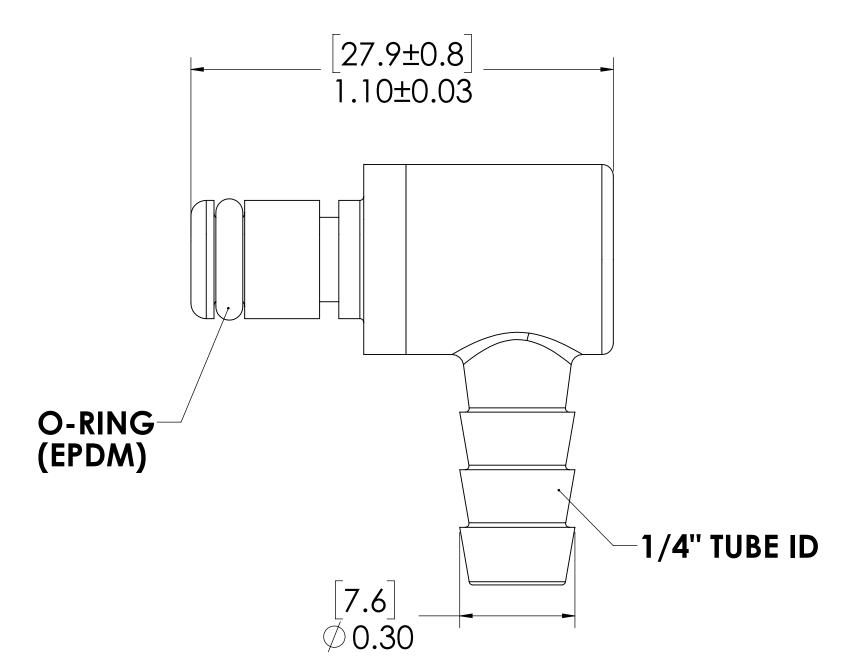

## NOTES:

- 1. MATERIAL: POLYPROPYLENE
- 2. COLOR: MOLDED ALMOND
- 3. O-RING MATERIAL: EPDM
- 4. O-RINGS LUBRICATED WITH FOOD GRADE SILICONE OIL, 350 CST.

## FOR REFERENCE ONLY

| UNLESS OTHERWISE SPECIFIED:                                                                                                                                                          |            | NAME | DATE      | Ti Link Tech                                                                                      |  |
|--------------------------------------------------------------------------------------------------------------------------------------------------------------------------------------|------------|------|-----------|---------------------------------------------------------------------------------------------------|--|
| DIMENSIONS ARE IN INCHES TOLERANCES: FRACTIONAL±1/32 ANGULAR: MACH±0.5 BEND ±2 ONE PLACE DECIMAL ±0.1 TWO PLACE DECIMAL ±0.01 THREE PLACE DECIMAL ±0.005 TWO PLACE DUAL (mm) [±0.12] | DRAWN      | LMP  | 6/11/2018 |                                                                                                   |  |
|                                                                                                                                                                                      | CHECKED    | HRC  | 6/11/2018 | PART NO: 20PPX-PE4-04MALD                                                                         |  |
|                                                                                                                                                                                      | ENG APPR.  | HRC  | 10/30/18  | 2011 X-1 L4-04/MALD                                                                               |  |
|                                                                                                                                                                                      | MFG APPR.  | BDB  | 10/30/18  | DESCRIPTION:                                                                                      |  |
| PROPRIETARY AND CONFIDENTIAL                                                                                                                                                         | PRODUCTION | LS   | 10/30/18  | LinkTech 20PP Series, Elbow Plug Male, Non-Valved,<br>1/4" HB, Molded Almond Color, Polypropylene |  |
| THE INFORMATION CONTAINED IN THIS DRAWING IS THE SOLE PROPERTY OF LINKTECH LLC. ANY REPRODUCTION OR DISCLOSURE IN PART OR AS A WHOLE WITHOUT THE WRITTEN                             | COMMENTS:  |      |           | SIZE DWG. NO. 20PP200211 A                                                                        |  |
| PERMISSION OF LINKTECH LLC IS STRICKLY PROHIBITED.                                                                                                                                   |            |      |           | SCALE: NTS WEIGHT: SHEET 1 OF 1                                                                   |  |