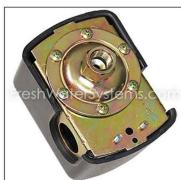

## **Pressure Switch Features:**

- Designed for the control of electrically driven water pumps.
- Suitable for all types of pumps: jet, submersible, reciprocating, etc.
- Diaphragm actuated.
- 1/4" FPT connection.
- Standard and low pressure cut off available.
- Terminal and ground screws are combination slotted, phillips heads.
- Captive cover thumb screw.
- Black plastic NEMA 1 general purpose enclosure.
- UL, CSA listed US and Canada, CE certifited.
- Individually boxed.