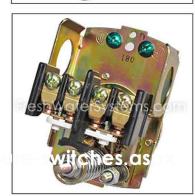

## **Pressure Switch Features:**

- Designed for the control of electrically driven water pumps.
- Suitable for all types of pumps: jet, submersible, reciprocating, etc.
- Diaphragm actuated.
- 1/4" FPT connection.
- Standard and low pressure cut off available.
- Terminal and ground screws are combination slotted, phillips heads.
- Captive cover thumb screw.
- Black plastic NEMA 1 general purpose enclosure.
- UL, CSA listed US and Canada, CE certifited.
- Individually boxed.