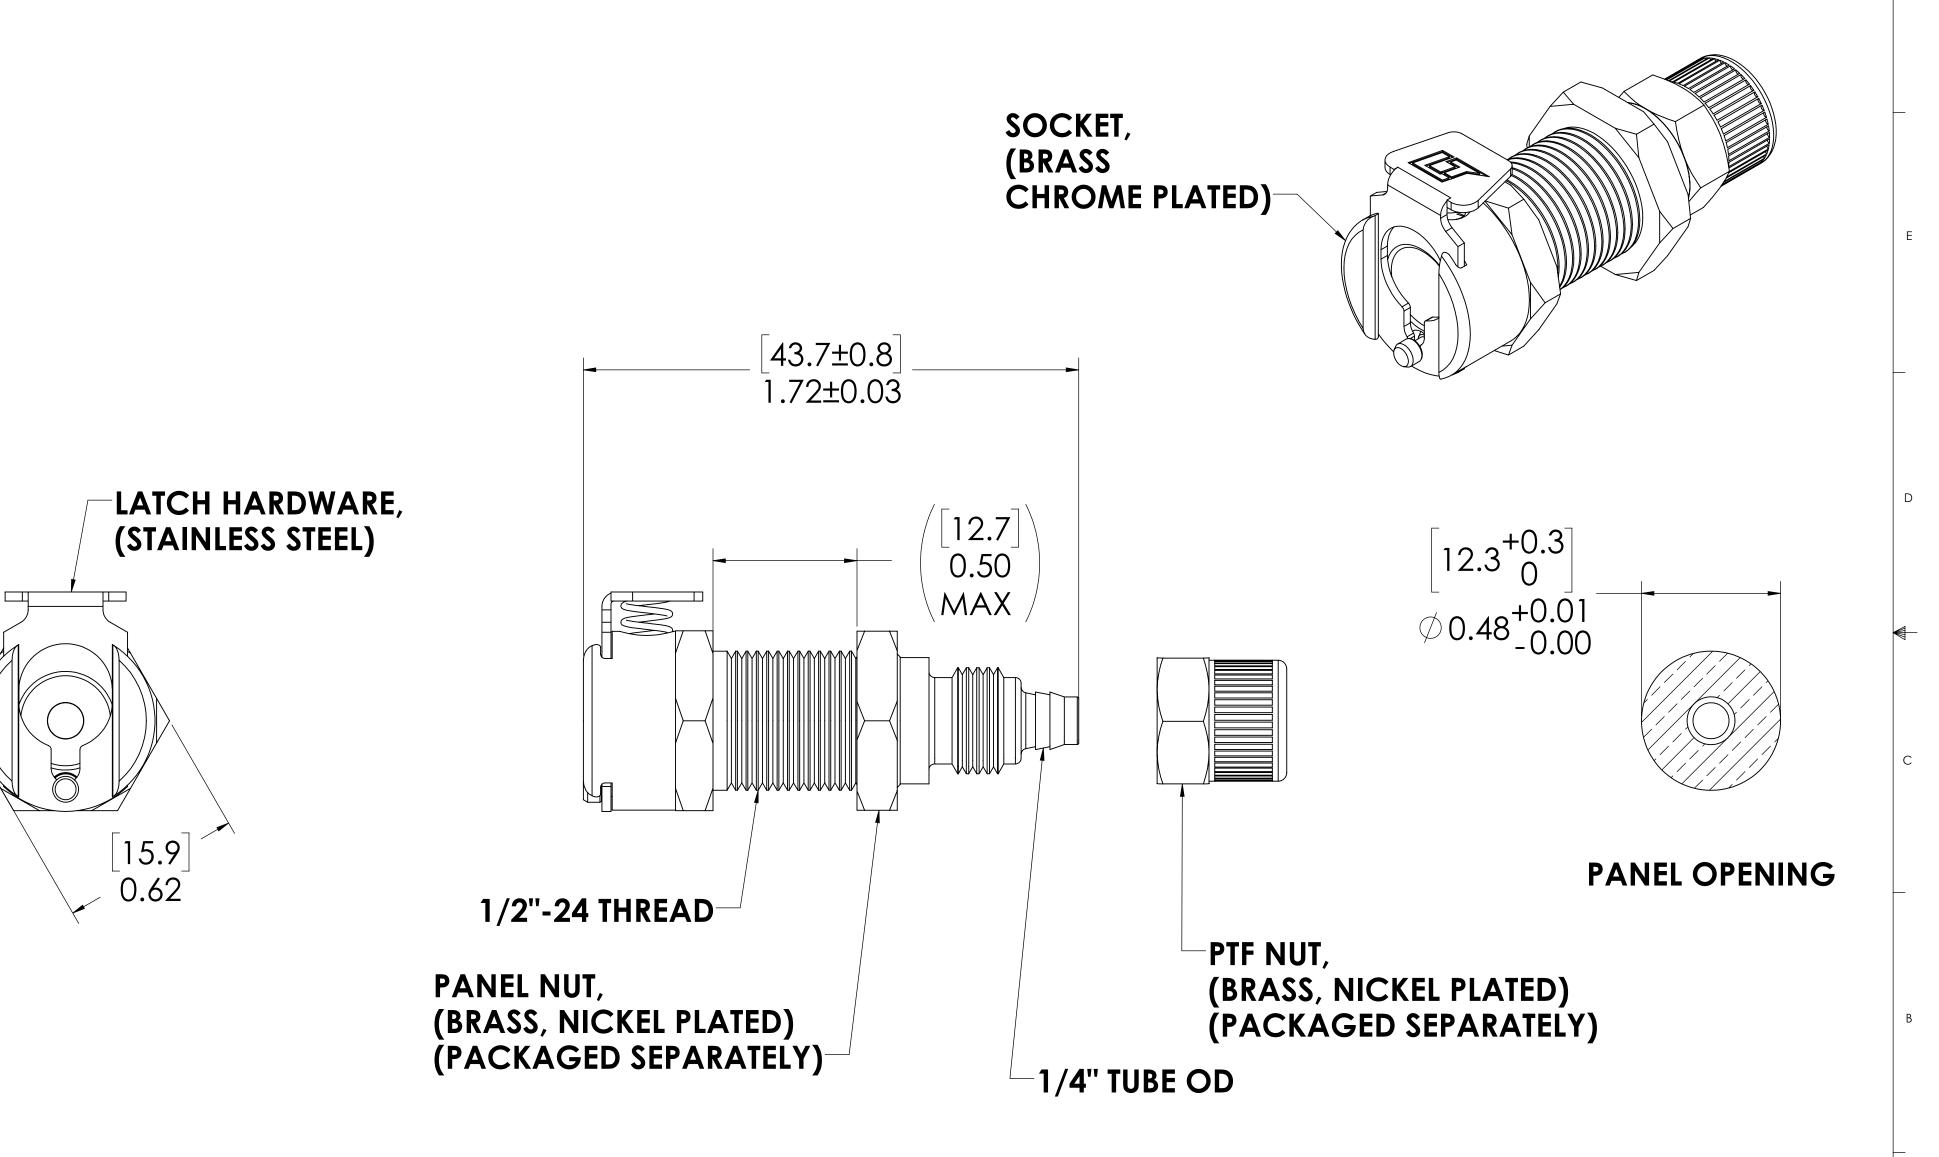

## NOTES:

1. MATERIAL: BRASS

2. COLOR: CHROME

| UNLESS OTHERWISE SPECIFIED:                                                                                                                                                                                 |            | NAME | DATE      | 3 T                                   | LINK        |                 | <u>:</u> - |
|-------------------------------------------------------------------------------------------------------------------------------------------------------------------------------------------------------------|------------|------|-----------|---------------------------------------|-------------|-----------------|------------|
| DIMENSIONS ARE IN INCHES TOLERANCES: FRACTIONAL±1/32 ANGULAR: MACH±0.5 BEND ±2 ONE PLACE DECIMAL ±0.1 TWO PLACE DECIMAL ±0.01 THREE PLACE DECIMAL ±0.005 TWO PLACE DUAL (mm) [±0.12]                        | DRAWN      | RDA  | 8/16/2017 | ,                                     | Liver       | ANORDOOK COMPAN |            |
|                                                                                                                                                                                                             | CHECKED    | HRC  | 8/16/2017 | PART NO: OOCH CO OA                   |             |                 |            |
|                                                                                                                                                                                                             | ENG APPR.  | HRC  | 11-01-17  | 20CB-S8-04                            |             |                 |            |
|                                                                                                                                                                                                             | MFG APPR.  | BDB  | 11-01-17  | DESCRIP                               | TION:       |                 |            |
| PROPRIETARY AND CONFIDENTIAL                                                                                                                                                                                | PURCHASING | RK   | 11-01-17  | LinkTech 20CB Series Panel Mt Female, |             |                 |            |
| THE INFORMATION CONTAINED IN THIS DRAWING IS THE SOLE PROPERTY OF LINKTECH LLC. ANY REPRODUCTION OR DISCLOSURE IN PART OR AS A WHOLE WITHOUT THE WRITTEN PERMISSION OF LINKTECH LLC IS STRICKLY PROHIBITED. | COMMENTS:  |      |           | Non-valved, 250 PTF, Chrome Brass     |             |                 |            |
|                                                                                                                                                                                                             |            |      |           | SIZE DV                               | WG. NO.     |                 | REV        |
|                                                                                                                                                                                                             |            |      |           | <b>C</b> 2                            | OCB200      | 0156            | Α          |
|                                                                                                                                                                                                             |            |      |           | SCALE: 1                              | NTS WEIGHT: | SHEE            | T 1 OF 1   |