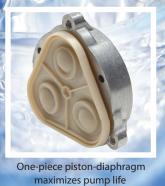

The Silver Series pump-head design, features a one piece-piston-diaphragm design proven to significantly reduced the potential for leaks as well as increased the life of the pump and a precision bypass system, which maintains a constant safe outlet pressure regardless of changes in incoming city water pressure. This enables your R.O. system engineers to design systems with precise product water quality and production rates.