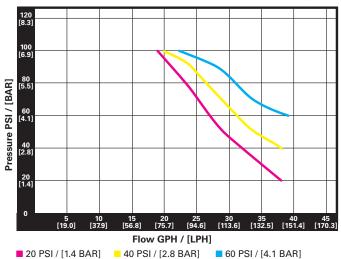

## Silver Series R.O. Pump Performances

Note: GPD performance based on standard recovery rates

**Performance: 8075-111-319** (50 GPD [190 LPD] Applications)

**Performance:** 8075-162-319 (150 GPD [570 LPD] Applications)