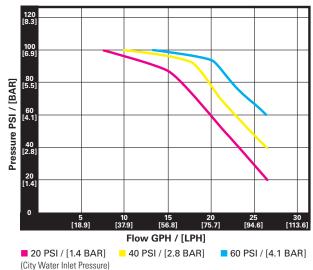

## Silver Series R.O. Pump Performances

Note: GPD performance based on standard recovery rates

**Performance: 8075-111-319** (50 GPD [190 LPD] Applications)

**Performance:** 8075-162-319 (150 GPD [570 LPD] Applications)

Contact your SHURflo R.O. Pump Distributor:

(City Water Inlet Pressure)

Headquarters\*

Mailing: 5900 Katella Ave. Cypress, CA 90630 Shipping: 5900 Katella Ave., Bldg. C

Cypress, CA 90630 Tel: (562) 795-5200 or (800) 854-3218