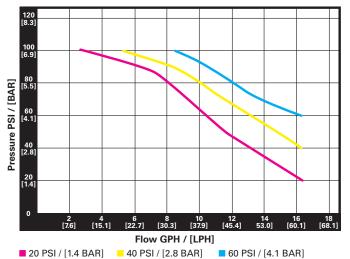

## Silver Series R.O. Pump Performances

Note: GPD performance based on standard recovery rates

**Performance: 8075-111-319** (50 GPD [190 LPD] Applications)

**Performance:** 8075-162-319 (150 GPD [570 LPD] Applications)