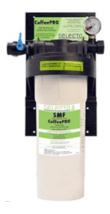

# SMF IC614 CoffeePro

# **SPECIFICATION SHEET**

System Part Number: 80-6140CP Replacement Cartridge: 108-014CP

## **SPECIFICATIONS**

Head Configuration:

Temperature (F):

Pressure (psi):

Height (inches):

Width (inches):

Depth (inches):

Shipping Weight (lbs):

Single

40-100

23

14

09

14

## **TECHNOLOGY**

Filter Housing: Polypropylene
Cartridge Housing: Reinforced Nylon
Hollow Carbon

Media: Scale Inhibitor

NSF.

Tested and certified by NSF International against NSF/ANSI Std 42 and 53 for the reduction of Chlorine, Chloramine, Taste & Odor, Particulate Class I, and Cyst.