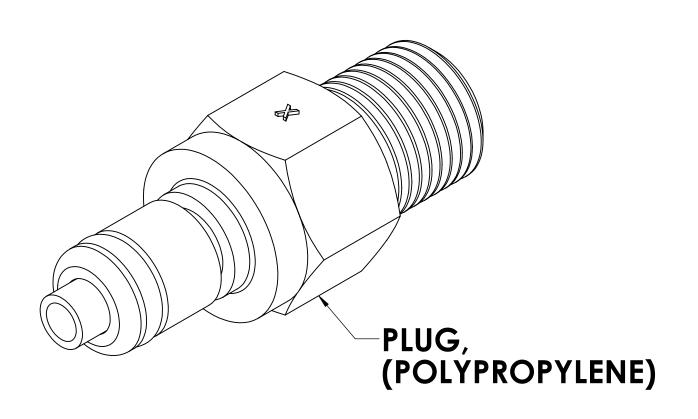

## NOTES:

- 1. MATERIAL: POLYPROPYLENE
- 2. COLOR: MOLDED ALMOND
- 3. O-RING MATERIAL: EPDM
- 4. O-RINGS LUBRICATED WITH FOOD GRADE SILICONE OIL, 350 CST.