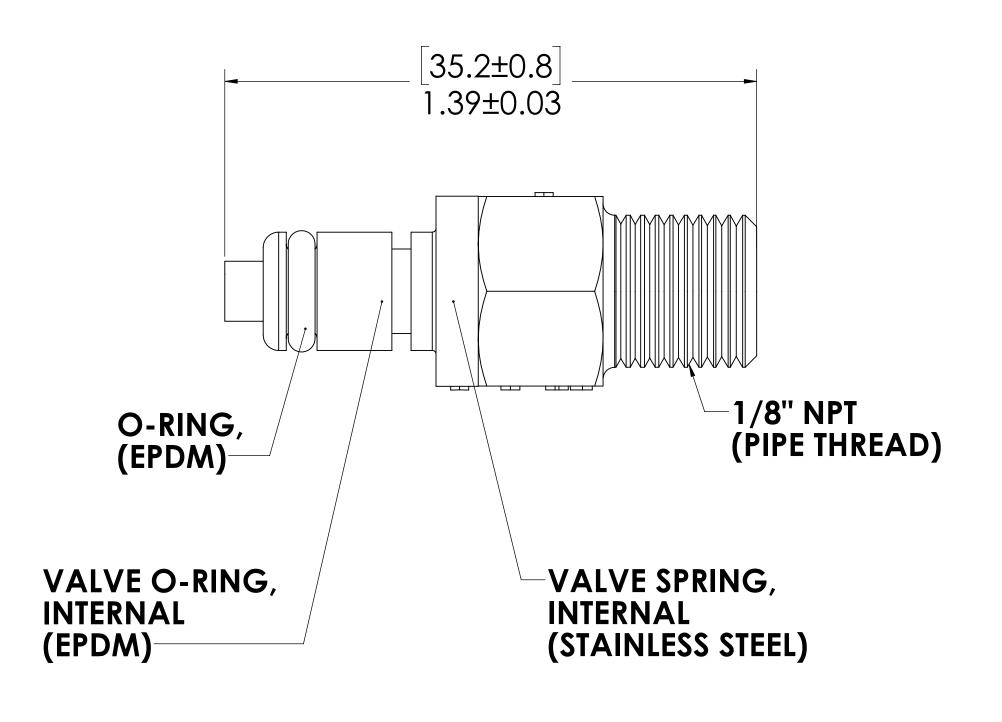

## NOTES:

- 1. MATERIAL: POLYPROPYLENE
- 2. COLOR: MOLDED ALMOND
- 3. O-RING MATERIAL: EPDM
- 4. O-RINGS LUBRICATED WITH FOOD GRADE SILICONE OIL, 350 CST.

## **FOR REFERENCE ONLY**

| UNLESS OTHERWISE SPECIFIED:                                       |            | NAME | DATE    | LINK TECH                                     |
|-------------------------------------------------------------------|------------|------|---------|-----------------------------------------------|
| DIMENSIONS ARE IN INCHES TOLERANCES:                              | DRAWN      | CGS  | 5/7/18  | ANORODE CONTACT                               |
| FRACTIONAL±1/32<br>ANGULAR: MACH±0.5 BEND ±2                      | CHECKED    | HRC  | 5/7/18  | PART NO:                                      |
| ONE PLACE DECIMAL ±0.1<br>TWO PLACE DECIMAL ±0.01                 | ENG APPR.  | HRC  | 9/21/18 | PART NO:<br>20PPV-PE1-02MALD                  |
| THREE PLACE DECIMAL ±0.005<br>TWO PLACE DUAL (mm) [±0.12]         | MFG APPR.  | BDB  | 9/21/18 | DESCRIPTION:                                  |
| PROPRIETARY AND CONFIDENTIAL                                      | PRODUCTION | LS   | 9/21/18 | LinkTech 20PP Series Male Thread Male, Valved |
|                                                                   | COMMENTS:  |      |         | 1/8"NPT, Molded Almond Color, Polypropylene   |
| THE INFORMATION CONTAINED IN THIS DRAWING IS THE SOLE PROPERTY OF |            |      |         | SIZE DWG. NO. REV                             |
| LINKTECH LLC. ANY REPRODUCTION OR DISCLOSURE IN PART OR AS A      |            |      |         | C 20PP200192 A                                |
| WHOLE WITHOUT THE WRITTEN                                         |            |      |         | <b>C</b> 2011200172   A                       |
| PERMISSION OF LINKTECH LLC IS STRICKLY PROHIBITED.                |            |      |         | SCALE: NTS WEIGHT: SHEET 1 OF 1               |