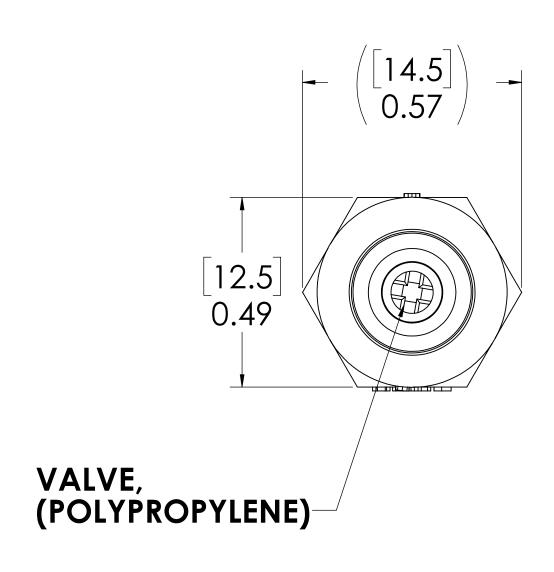

## NOTES:

- 1. MATERIAL: POLYPROPYLENE
- 2. COLOR: MOLDED ALMOND
- 3. O-RING MATERIAL: EPDM
- 4. O-RINGS LUBRICATED WITH FOOD GRADE SILICONE OIL, 350 CST.