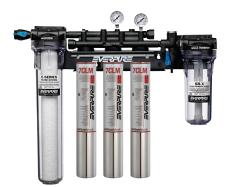

High Flow CSR Twin 7CLM EV9329-52

High Flow CSR Triple 7CLM EV9329-53

High Flow CSR Quad 7CLM EV9329-54