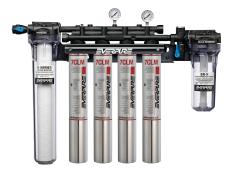

High Flow CSR Twin 7CLM EV9329-52

High Flow CSR Triple 7CLM EV9329-53

High Flow CSR Quad 7CLM EV9329-54

Refer to Installation, Operation & Maintenance Manual for cartridge flushing and start-up.

High Flow CSR Triple 7CLM EV9329-53

Everpure reserves the right to update specifications, change prices, or make substitutions without notice.