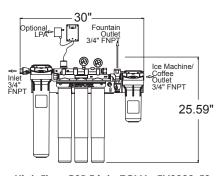

High Flow CSR Twin 7CLM EV9329-52

High Flow CSR Triple 7CLM EV9329-53

High Flow CSR Quad 7CLM EV9329-54

#### **SPECIFICATIONS**

| System          |           | System's Multiple<br>Service Flow Rates | System's Multiple<br>Rated Capacities |
|-----------------|-----------|-----------------------------------------|---------------------------------------|
| High Flow       | EV9329-52 | 3.4 / 2.66 / 2.0 gpm                    | 7,200 / 11,000 / 16,000 gal           |
| CSR Twin 7CLM   |           | (12.87 / 10.06 / 7.57 Lpm)              | (27,255 / 41,639 / 60,566 L)          |
| High Flow       | EV9329-53 | 5.1 / 3.99 / 3.0 gpm                    | 10,800 / 16,500 / 24,000 gal          |
| CSR Triple 7CLM |           | (19.30 / 15.10 / 11.35 Lpm)             | (40,882 / 62,459 / 90,850 L)          |
| High Flow       | EV9329-54 | 6.8 / 5.32 / 4.0 gpm                    | 14,400 / 22,000 / 32,000 gal          |
| CSR Quad 7CLM   |           | (25.74 / 20.14 / 15.14 Lpm)             | (54,509 / 83,279 / 121,133 L)         |

#### **INSTALLATION TIPS**

Mounts directly onto flat surface.

Install vertically so cartridge hangs down.

Allow 21/2" clearance below the cartridge for easy cartridge replacement.

Flush filter by running water through filter according to cartridge instructions.