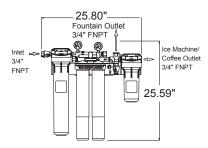

#### **INSTALLATION TIPS**

Mounts directly onto flat surface.

Install vertically so cartridge hangs down.

Allow 21/2" clearance below the cartridge for easy cartridge replacement.

Flush filter by running water through filter according to cartridge instructions.