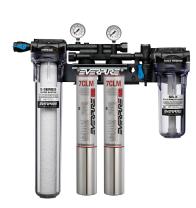

High Flow CSR Twin 7CLM EV9329-52

High Flow CSR Triple 7CLM EV9329-53

High Flow CSR Quad 7CLM EV9329-54