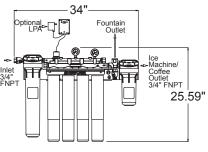

High Flow CSR Twin 7CLM EV9329-52

High Flow CSR Triple 7CLM EV9329-53

High Flow CSR Quad 7CLM EV9329-54

#### **SPECIFICATIONS**

| System          |           | System's Multiple<br>Service Flow Rates | System's Multiple<br>Rated Capacities |
|-----------------|-----------|-----------------------------------------|---------------------------------------|
| High Flow       | EV9329-52 | 3.4 / 2.66 / 2.0 gpm                    | 7,200 / 11,000 / 16,000 gal           |
| CSR Twin 7CLM   |           | (12.87 / 10.06 / 7.57 Lpm)              | (27,255 / 41,639 / 60,566 L)          |
| High Flow       | EV9329-53 | 5.1 / 3.99 / 3.0 gpm                    | 10,800 / 16,500 / 24,000 gal          |
| CSR Triple 7CLM |           | (19.30 / 15.10 / 11.35 Lpm)             | (40,882 / 62,459 / 90,850 L)          |
| High Flow       | EV9329-54 | 6.8 / 5.32 / 4.0 gpm                    | 14,400 / 22,000 / 32,000 gal          |
| CSR Quad 7CLM   |           | (25.74 / 20.14 / 15.14 Lpm)             | (54,509 / 83,279 / 121,133 L)         |

#### **INSTALLATION TIPS**

Mounts directly onto flat surface.

Install vertically so cartridge hangs down.

Allow 21/2" clearance below the cartridge for easy cartridge replacement.

Flush filter by running water through filter according to cartridge instructions.